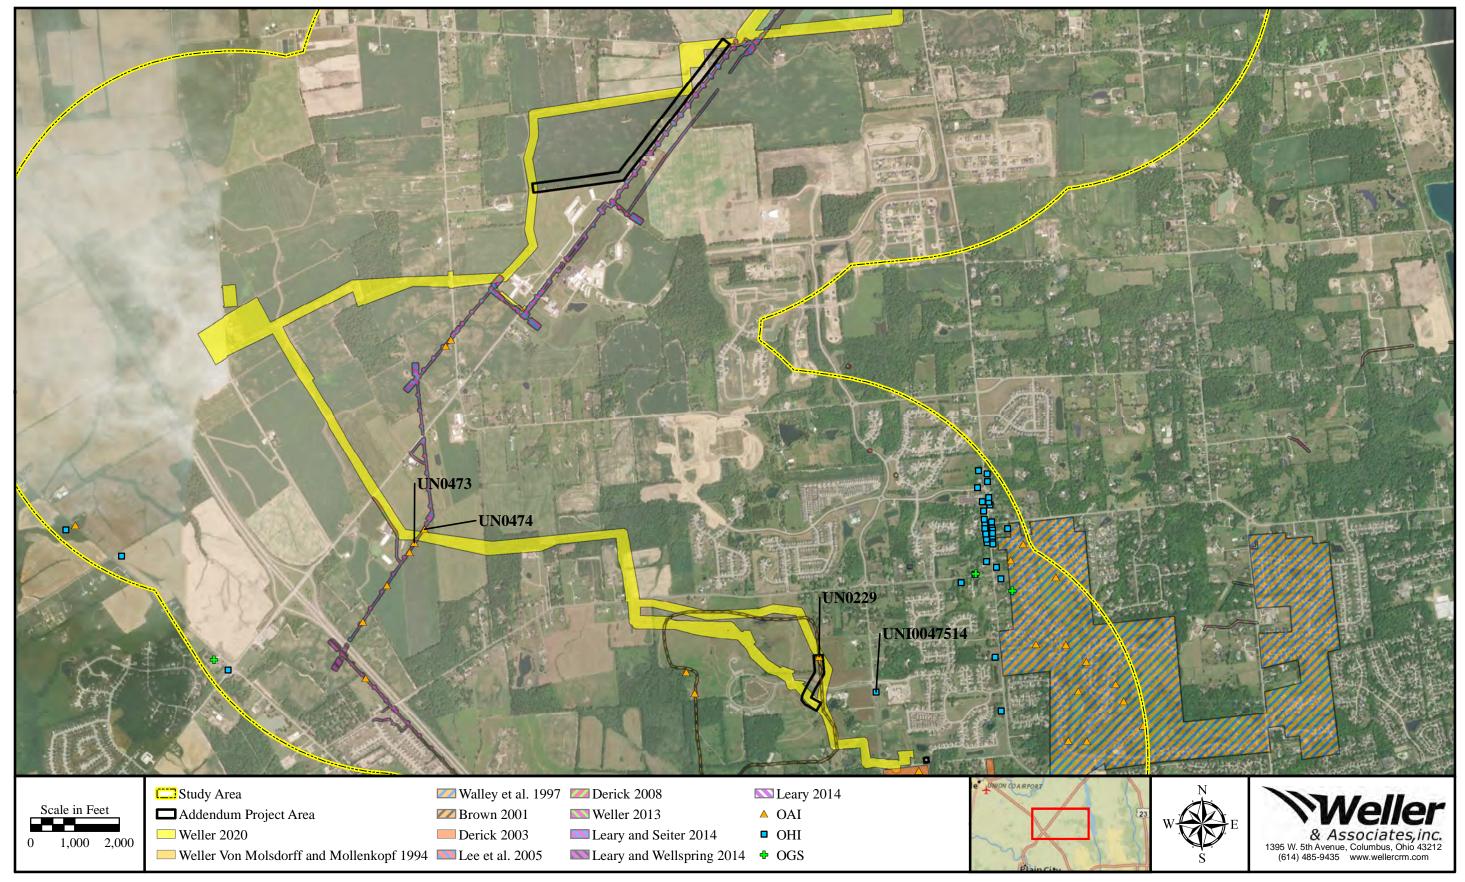

# **Re:** Addendum Archaeological Investigations for North Columbus Loop Pipeline Project in Delaware and Union Counties, Ohio

Weller & Associates, Inc. (Weller) has completed additional/addendum archaeological investigations for the North Columbus Loop Pipeline Project in Delaware and Union Counties, Ohio (Figures 1-5). The original cultural resource investigations were completed in August (Weller 2020). The project is for a gas line easement and the addendum work is to account for planned activity/work areas that extended outside of the previously investigated areas. This can include corridor alignment changes, reroutes, and laydown/work areas. These investigations focused on areas where the project changes involved areas that were greater than 7.5 m from the previously investigated locations. The project plan changes are not considered to be substantial and the previously conducted architectural review would have sufficiently addressed the newly added areas. These investigations did not result in the identification of any archaeological deposits.

## **Archaeological Field Investigations**

There were four areas that were investigated as part of this most recent work (Figures 6-11). The work was completed on two separate mobilizations. The fieldwork was conducted on October 26 and December 2, 2020. This work included surface collection, shovel testing, and visual inspection. Collectively, there were 130 shovel test units excavated, where dense foliage and visibility was inhibited.