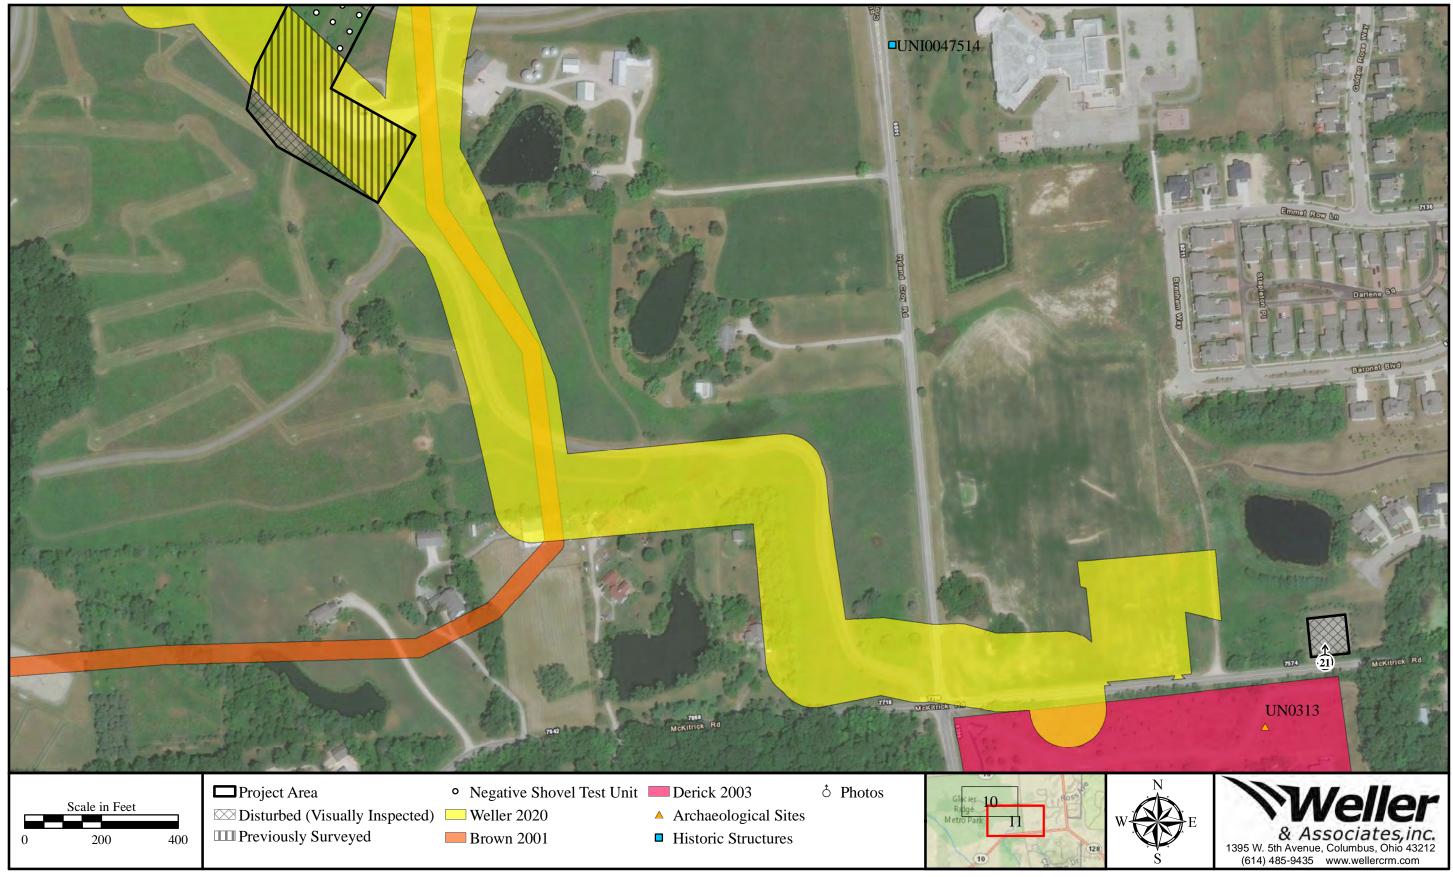

The fifth area is a small, fenced and graveled, gas apparatus equipment yard (Figures 11 and 21). This area was inaccessible and completely disturbed. It is approximately 30.4m (100 ft) by 30.4 m (100 ft) and just north of McKitrick Rd.