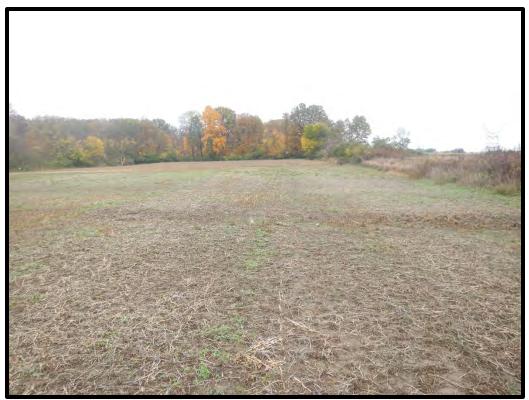

The first area is a small corridor reroute/shift that is just south and east of State Route (SR) 42. The pipeline corridor in this area was shifted to the west about 15-18 m (50-60 ft). The investigations in this area involved visual inspection and surface collection. The northern and central part of this area was found to be disturbed and/or wet. Surface collection was conducted in a soybean stubble field that offered about 60 percent bare ground surface visibility. There were no sites identified in this area.

The third area is a relatively larger pipeline corridor reroute that is 1,786 m (5,861ft) long and was 60.1 m (200 ft) wide (Figures 8, 9, and 15-19). This is located on the west side of SR 42 and has a northern terminus that is at the intersection of this highway and Harriott Road. The southern terminus approaches a ditch and previously investigated corridor that is about halfway between Bell Road and SR 42. The field investigations conducted in this area involved surface collection, shovel testing, and visual inspection. Surface collection was conducted in a mature cornfield that had about 90 percent bare ground surface visibility and in part of a soybean stubble field that had 80 percent visibility. The shovel testing was conducted in part of an agricultural field that lacked suitable surface collection conditions and within two residential yards. There were no archaeological deposits identified in this area.