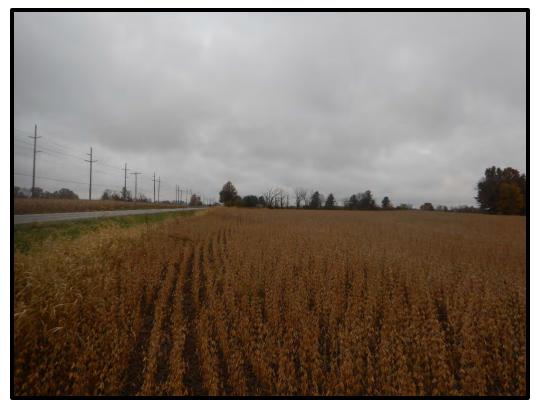

The first area is a small corridor reroute/shift that is just south and east of State Route (SR) 42. The pipeline corridor in this area was shifted to the west about 15-18 m (50-60 ft). The investigations in this area involved visual inspection and surface collection. The northern and central part of this area was found to be disturbed and/or wet. Surface collection was conducted in a soybean stubble field that offered about 60 percent bare ground surface visibility. There were no sites identified in this area.

The third area is a relatively larger pipeline corridor reroute that is 1,786 m (5,861ft) long and was 60.1 m (200 ft) wide (Figures 8, 9, and 15-19). This is located on the west side of SR 42 and has a northern terminus that is at the intersection of this highway and Harriott Road. The southern terminus approaches a ditch and previously investigated corridor that is about halfway between Bell Road and SR 42. The field investigations conducted in this area involved surface collection, shovel testing, and visual inspection. Surface collection was conducted in a mature cornfield that had about 90 percent bare ground surface visibility and in part of a soybean stubble field that had 80 percent visibility. The shovel testing was conducted in part of an agricultural field that lacked suitable surface collection conditions and within two residential yards. There were no archaeological deposits identified in this area.