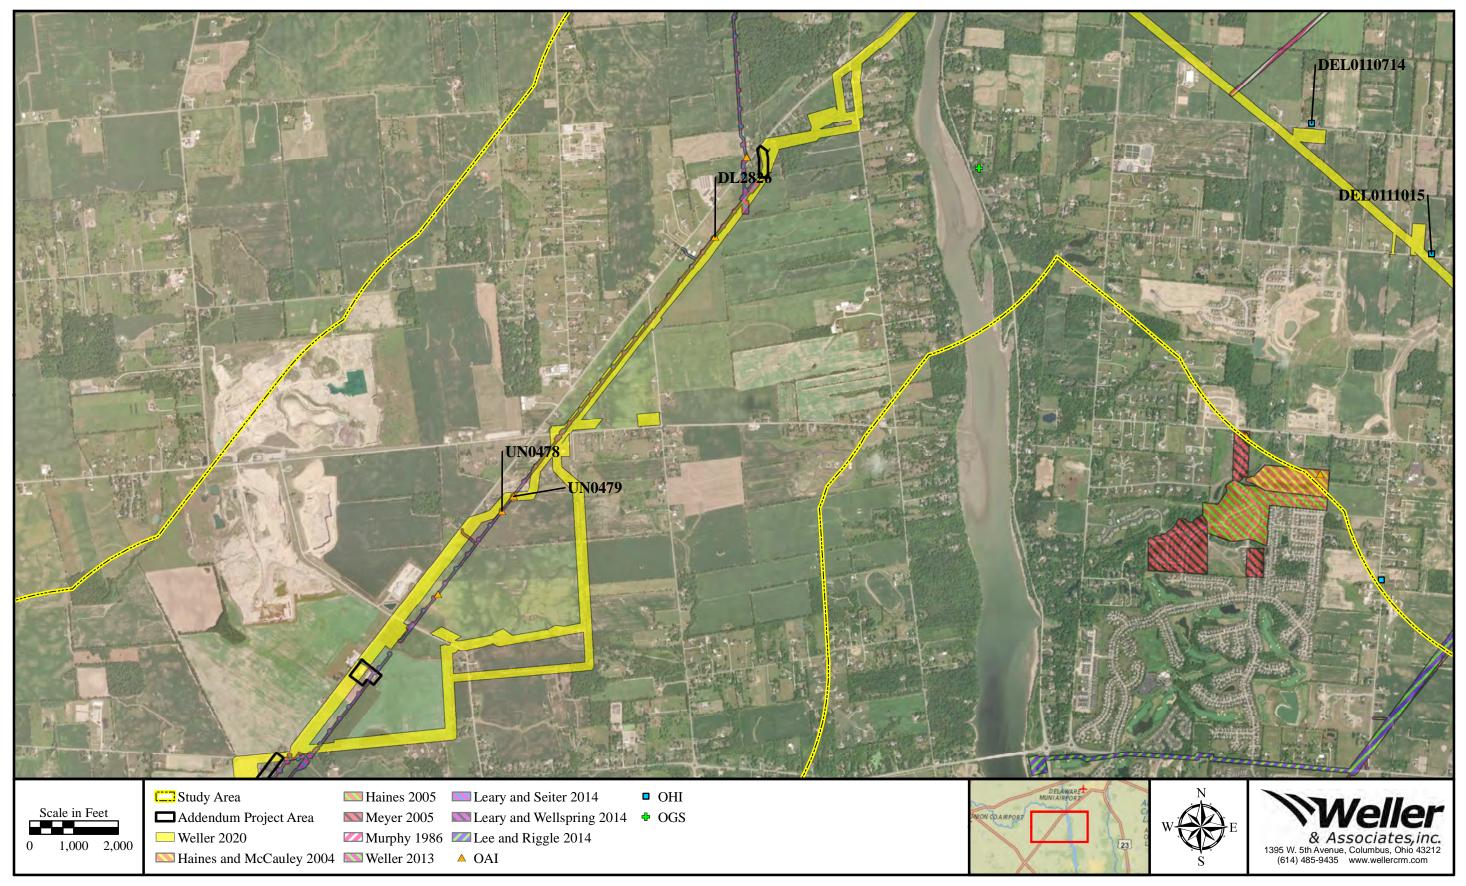

Figure 5. Aerial map indicating the location of the project area and recorded resources within the study area.

Figure 6. Fieldwork results and photo orientation map.

Figure 7. Fieldwork results and photo orientation map.

The first area is a small corridor reroute/shift that is just south and east of State Route (SR) 42. The pipeline corridor in this area was shifted to the west about 15-18 m (50-60 ft). The investigations in this area involved visual inspection and surface collection. The northern and central part of this area was found to be disturbed and/or wet. Surface collection was conducted in a soybean stubble field that offered about 60 percent bare ground surface visibility. There were no sites identified in this area.

Another area that was subject to these investigations is located to the south and east of SR 42 and is about 305 m (1,000 ft) southwest of Jerome Road (Figures 7 and 14). There is an

expanded work area that is in the immediate vicinity of a farmstead. The fieldwork in this area involved visual inspection and shovel testing. More than half of this particular area was found to be disturbed by historic period construction and grading for outbuildings. The southern part of the area was shovel tested. There were no archaeological deposits identified in this area.