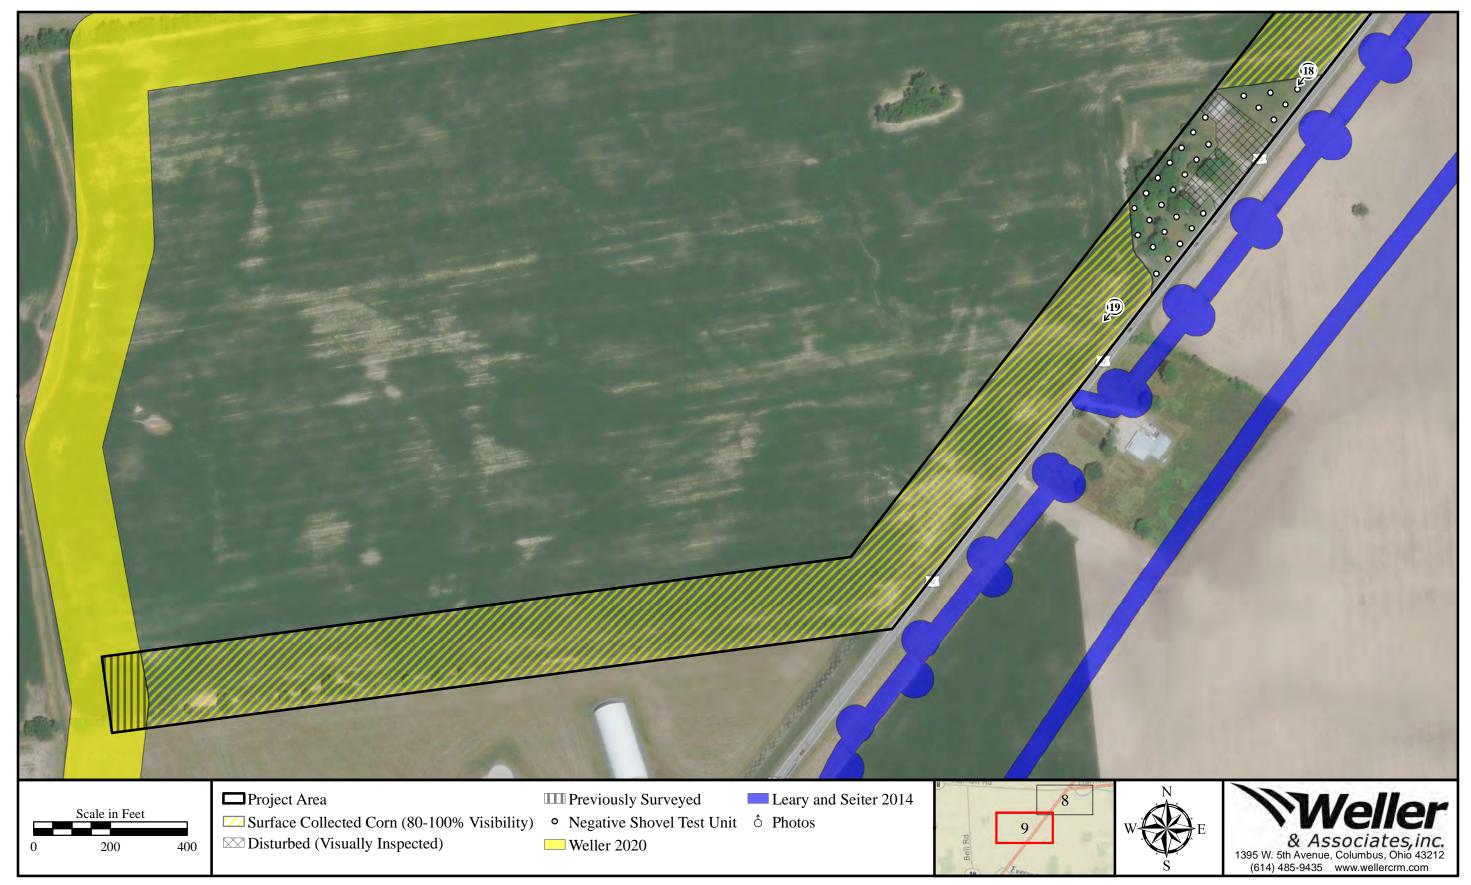

The third area is a relatively larger pipeline corridor reroute that is 1,786 m (5,861ft) long and was 60.1 m (200 ft) wide (Figures 8, 9, and 15-19). This is located on the west side of SR 42 and has a northern terminus that is at the intersection of this highway and Harriott Road. The southern terminus approaches a ditch and previously investigated corridor that is about halfway between Bell Road and SR 42. The field investigations conducted in this area involved surface collection, shovel testing, and visual inspection. Surface collection was conducted in a mature cornfield that had about 90 percent bare ground surface visibility and in part of a soybean stubble field that had 80 percent visibility. The shovel testing was conducted in part of an agricultural field that lacked suitable surface collection conditions and within two residential yards. There were no archaeological deposits identified in this area.