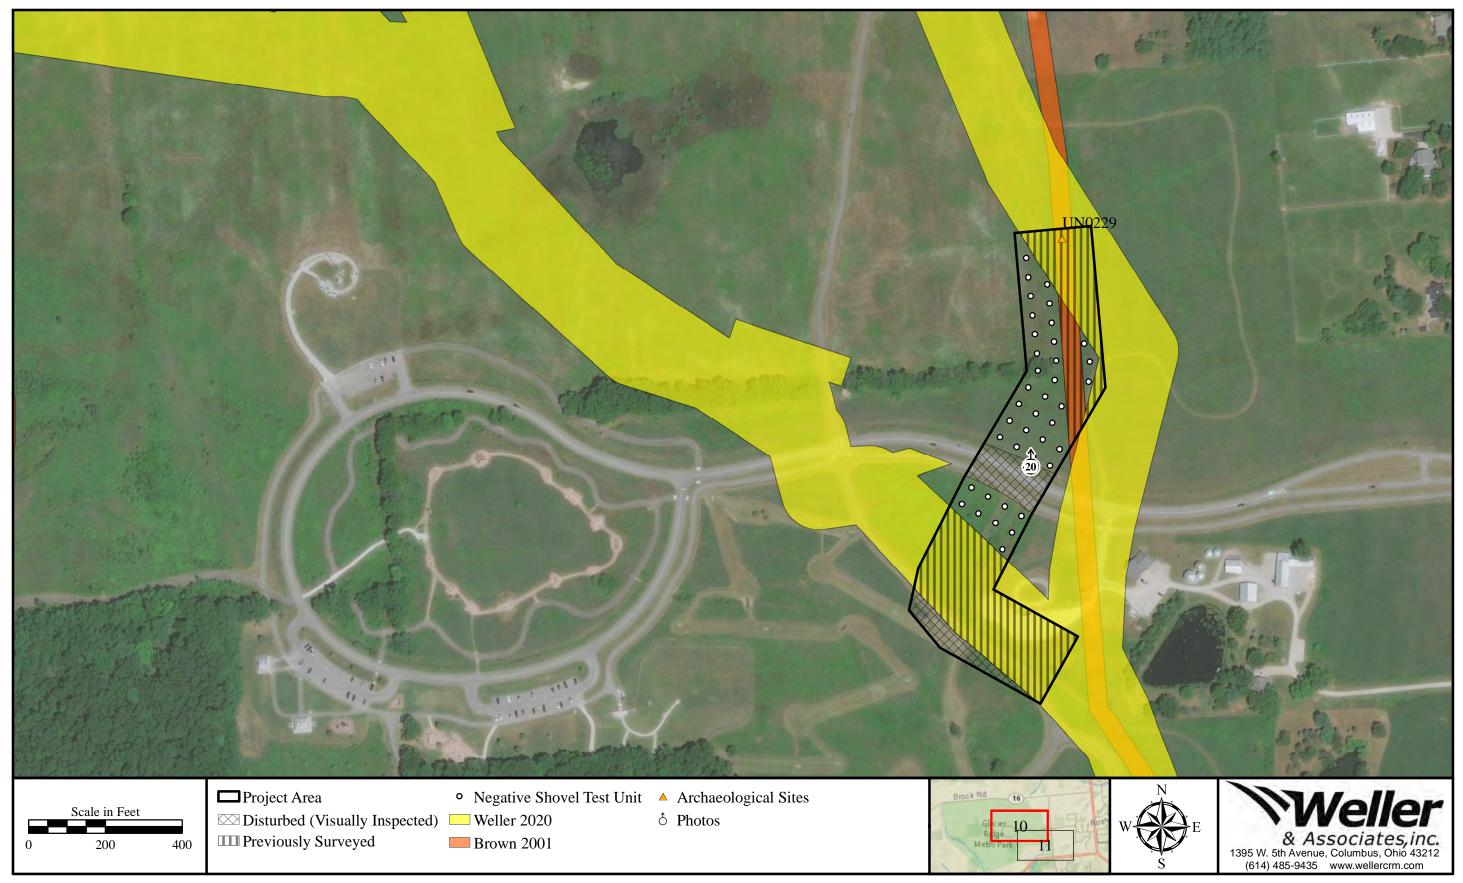

The fourth area is for a smaller pipeline reroute that is about 421 m (1,381 ft) long and 60.1 m (200 ft) wide (Figures 10, 11, and 20). This is located in the Glacier Ridge Metropark area and part of it was the subject of previous investigations (Weller 2020; Brown 2001). There was one archaeological site, 33UN0229, that was previously identified in this area. This is a prehistoric period lithic scatter (n=4 artifacts) and was not re-identified during these investigations; it was not considered to be a significant resource (Brown 2001; Appendix A). At the time of survey, this area was fallow and require shovel test unit excavations along with visual inspection. There were no archaeological deposits identified in this area.