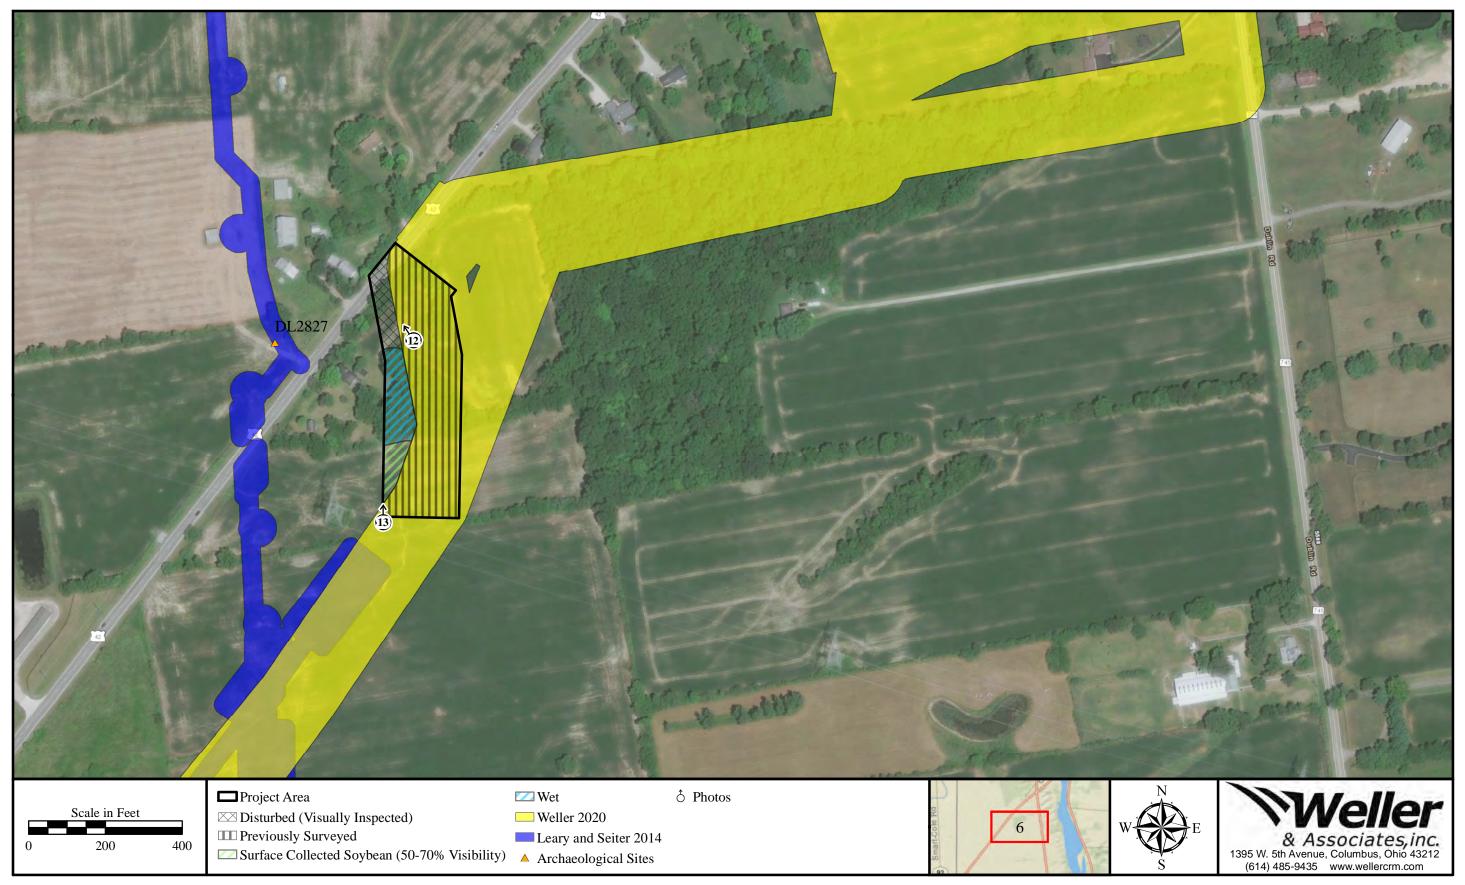

The first area is a small corridor reroute/shift that is just south and east of State Route (SR) 42. The pipeline corridor in this area was shifted to the west about 15-18 m (50-60 ft). The investigations in this area involved visual inspection and surface collection. The northern and central part of this area was found to be disturbed and/or wet. Surface collection was conducted in a soybean stubble field that offered about 60 percent bare ground surface visibility. There were no sites identified in this area.