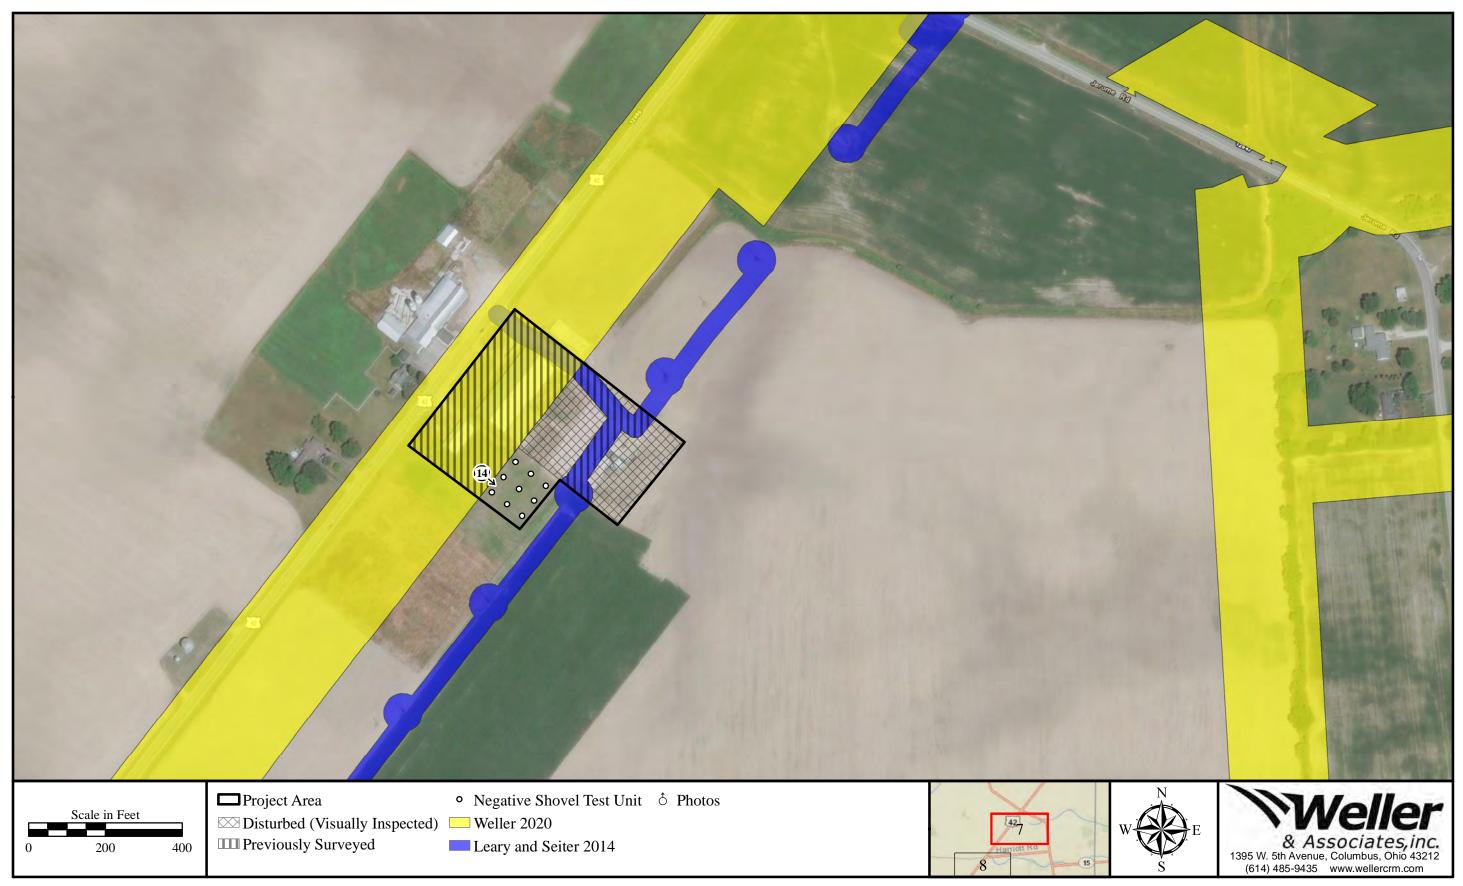

The third area is a relatively larger pipeline corridor reroute that is 1,786 m (5,861ft) long and was 60.1 m (200 ft) wide (Figures 8, 9, and 15-19). This is located on the west side of SR 42 and has a northern terminus that is at the intersection of this highway and Harriott Road. The southern terminus approaches a ditch and previously investigated corridor that is about halfway between Bell Road and SR 42. The field investigations conducted in this area involved surface collection, shovel testing, and visual inspection. Surface collection was conducted in a mature cornfield that had about 90 percent bare ground surface visibility and in part of a soybean stubble field that had 80 percent visibility. The shovel testing was conducted in part of an agricultural field that lacked suitable surface collection conditions and within two residential yards. There were no archaeological deposits identified in this area.