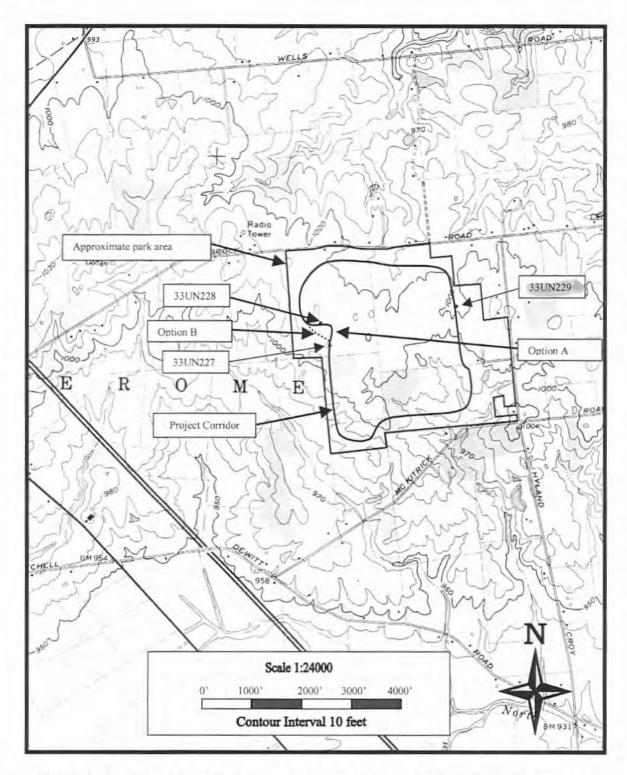

The fourth area is for a smaller pipeline reroute that is about 421 m (1,381 ft) long and 60.1 m (200 ft) wide (Figures 10, 11, and 20). This is located in the Glacier Ridge Metropark area and part of it was the subject of previous investigations (Weller 2020; Brown 2001). There was one archaeological site, 33UN0229, that was previously identified in this area. This is a prehistoric period lithic scatter (n=4 artifacts) and was not re-identified during these investigations; it was not considered to be a significant resource (Brown 2001; Appendix A). At the time of survey, this area was fallow and require shovel test unit excavations along with visual inspection. There were no archaeological deposits identified in this area.

The fifth area is a small, fenced and graveled, gas apparatus equipment yard (Figures 11 and 21). This area was inaccessible and completely disturbed. It is approximately 30.4m (100 ft) by 30.4 m (100 ft) and just north of McKitrick Rd.