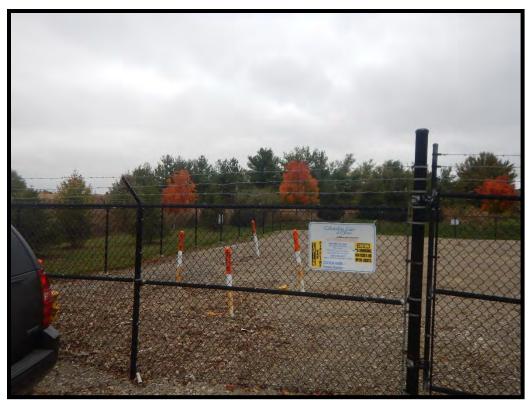

The fifth area is a small, fenced and graveled, gas apparatus equipment yard (Figures 11 and 21). This area was inaccessible and completely disturbed. It is approximately 30.4m (100 ft) by 30.4 m (100 ft) and just north of McKitrick Rd.