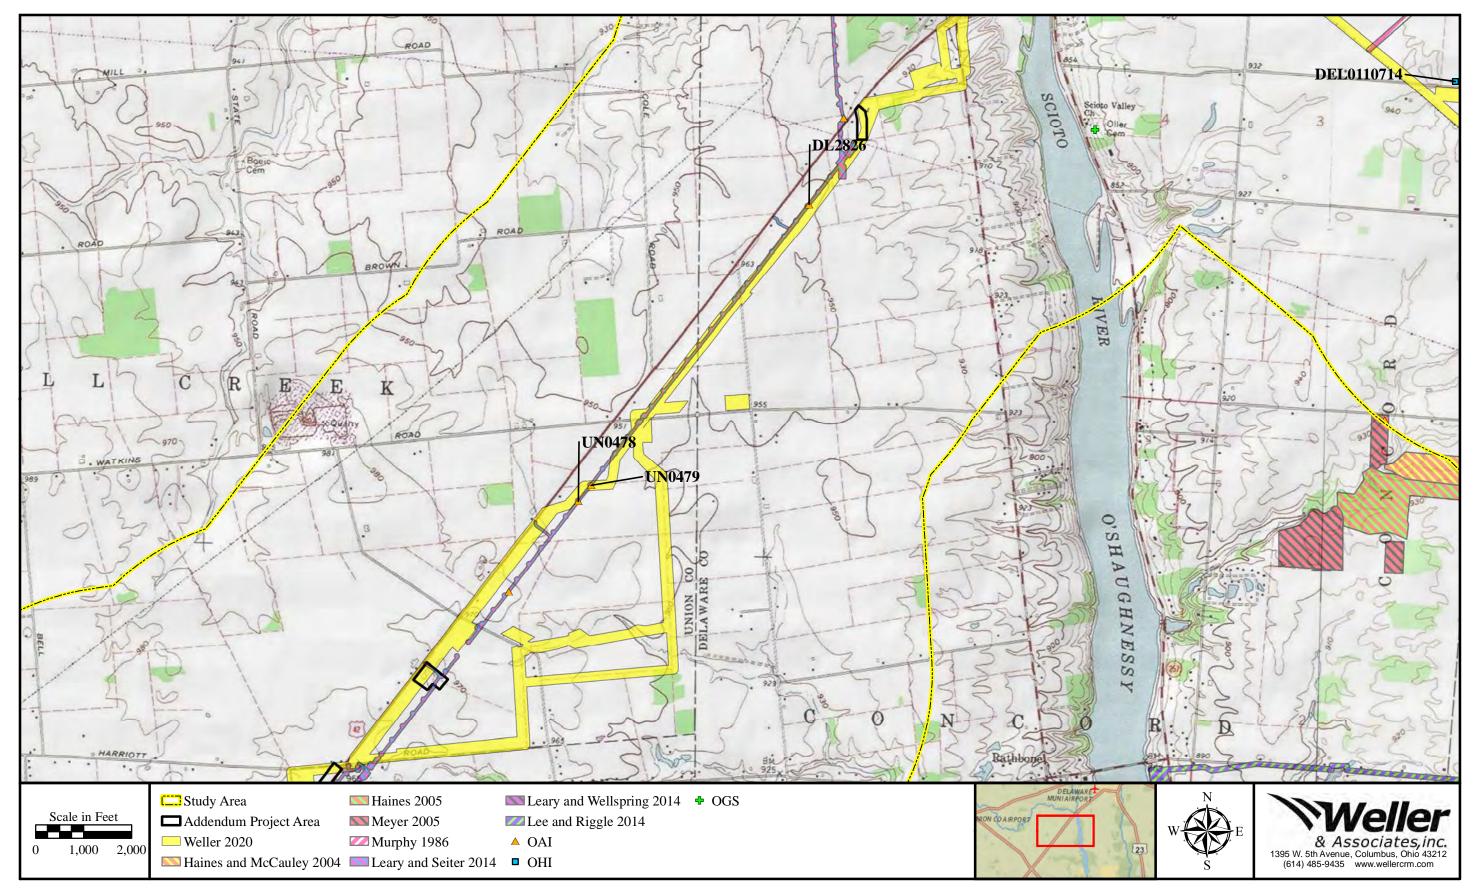

Figure 1. Political map of Ohio showing the approximate location of the project.

Figure 2. Portion of the USGS 1975 Shawnee Hills, Ohio 7.5 Minute Series (Topographic) map indicating the location of the project and recorded resources in the study area.

The first area is a small corridor reroute/shift that is just south and east of State Route (SR) 42. The pipeline corridor in this area was shifted to the west about 15-18 m (50-60 ft). The investigations in this area involved visual inspection and surface collection. The northern and central part of this area was found to be disturbed and/or wet. Surface collection was conducted in a soybean stubble field that offered about 60 percent bare ground surface visibility. There were no sites identified in this area.

Another area that was subject to these investigations is located to the south and east of SR 42 and is about 305 m (1,000 ft) southwest of Jerome Road (Figures 7 and 14). There is an

expanded work area that is in the immediate vicinity of a farmstead. The fieldwork in this area involved visual inspection and shovel testing. More than half of this particular area was found to be disturbed by historic period construction and grading for outbuildings. The southern part of the area was shovel tested. There were no archaeological deposits identified in this area.