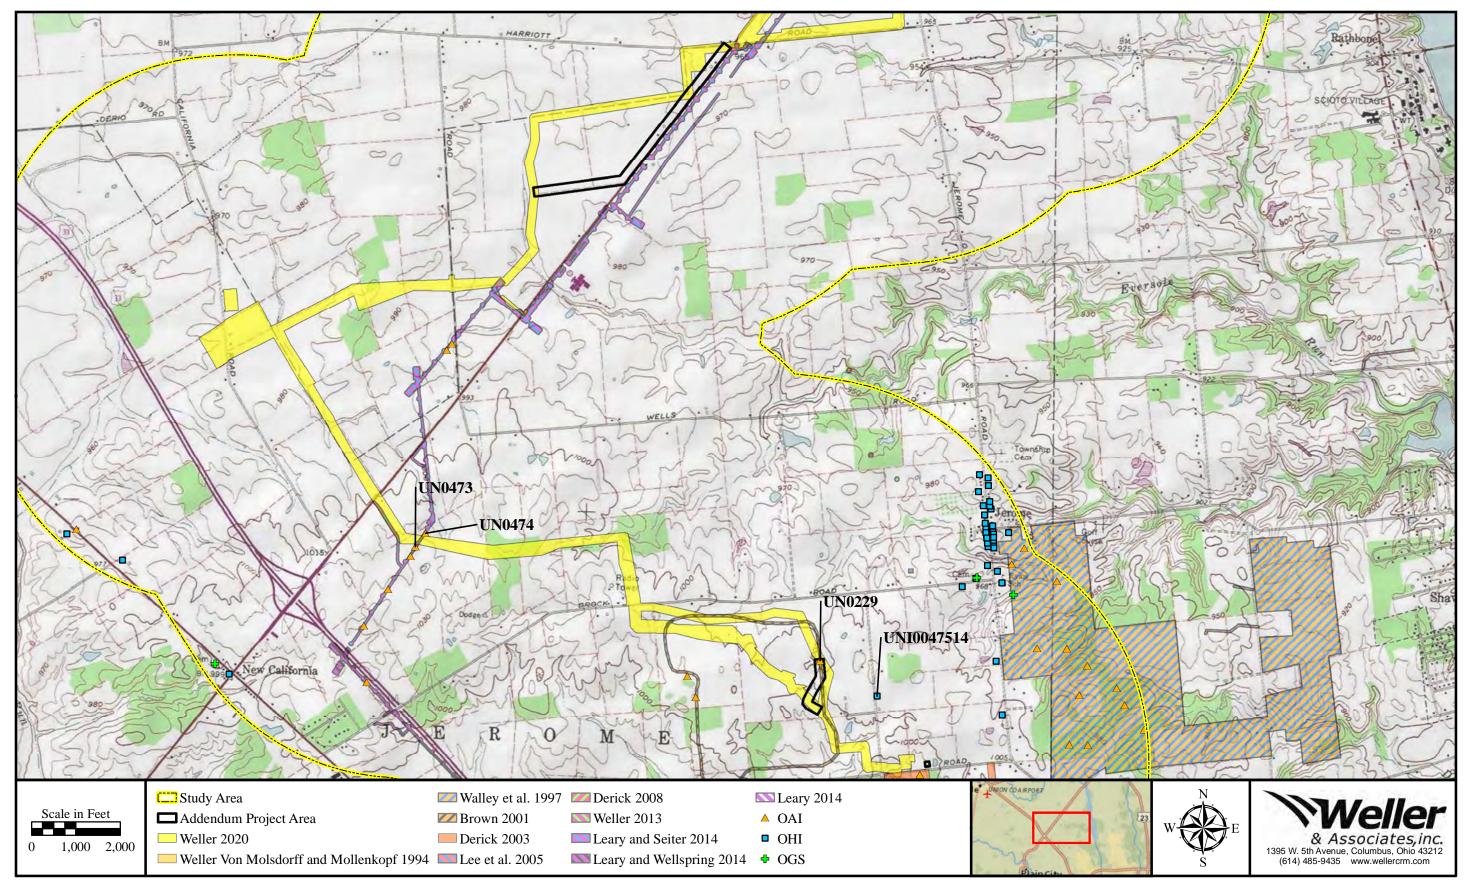

Figure 3. Portion of the USGS 1975 Shawnee Hills, Ohio 7.5 Minute Series (Topographic) map indicating the location of the project and recorded resources in the study area.

Figure 4. Aerial map indicating the location of the project area and recorded resources within the study area.

The third area is a relatively larger pipeline corridor reroute that is 1,786 m (5,861ft) long and was 60.1 m (200 ft) wide (Figures 8, 9, and 15-19). This is located on the west side of SR 42 and has a northern terminus that is at the intersection of this highway and Harriott Road. The southern terminus approaches a ditch and previously investigated corridor that is about halfway between Bell Road and SR 42. The field investigations conducted in this area involved surface collection, shovel testing, and visual inspection. Surface collection was conducted in a mature cornfield that had about 90 percent bare ground surface visibility and in part of a soybean stubble field that had 80 percent visibility. The shovel testing was conducted in part of an agricultural field that lacked suitable surface collection conditions and within two residential yards. There were no archaeological deposits identified in this area.

The fourth area is for a smaller pipeline reroute that is about 421 m (1,381 ft) long and 60.1 m (200 ft) wide (Figures 10, 11, and 20). This is located in the Glacier Ridge Metropark area and part of it was the subject of previous investigations (Weller 2020; Brown 2001). There was one archaeological site, 33UN0229, that was previously identified in this area. This is a prehistoric period lithic scatter (n=4 artifacts) and was not re-identified during these investigations; it was not considered to be a significant resource (Brown 2001; Appendix A). At the time of survey, this area was fallow and require shovel test unit excavations along with visual inspection. There were no archaeological deposits identified in this area.