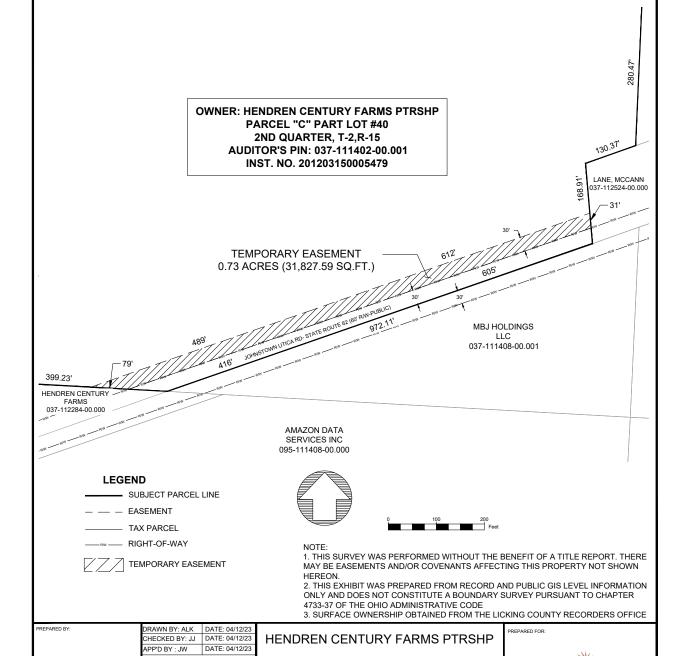

# **EXHIBIT 'A'**

TEMPORARY FASEMENT COLUMBIA GAS (NISOURCE) HENDREN CENTURY FARMS PTRSHP PARCEL "C" PART LOT #40 2ND QUARTER, T-2, R-15 AUDITOR'S PIN 037-111402-00.001

INS. NO. 201203150005479

LOCATION MAP (NTS)

TEMP. EASEMENT= 31,827.59 SQ. FT. 0.73 ACRES

TOTALS

#### HENDREN CENTURY FARMS PTRSHP

PARCEL "C" PART LOT #40 2ND QUARTER, T-2,R-15 JERSEY TOWNSHIP, LICKING COUNTY, OHIO

EXHIBIT 'A' COLUMBIA GAS OF OHIO

401 N Front Street,Suite 380 Columbus, OH 43215