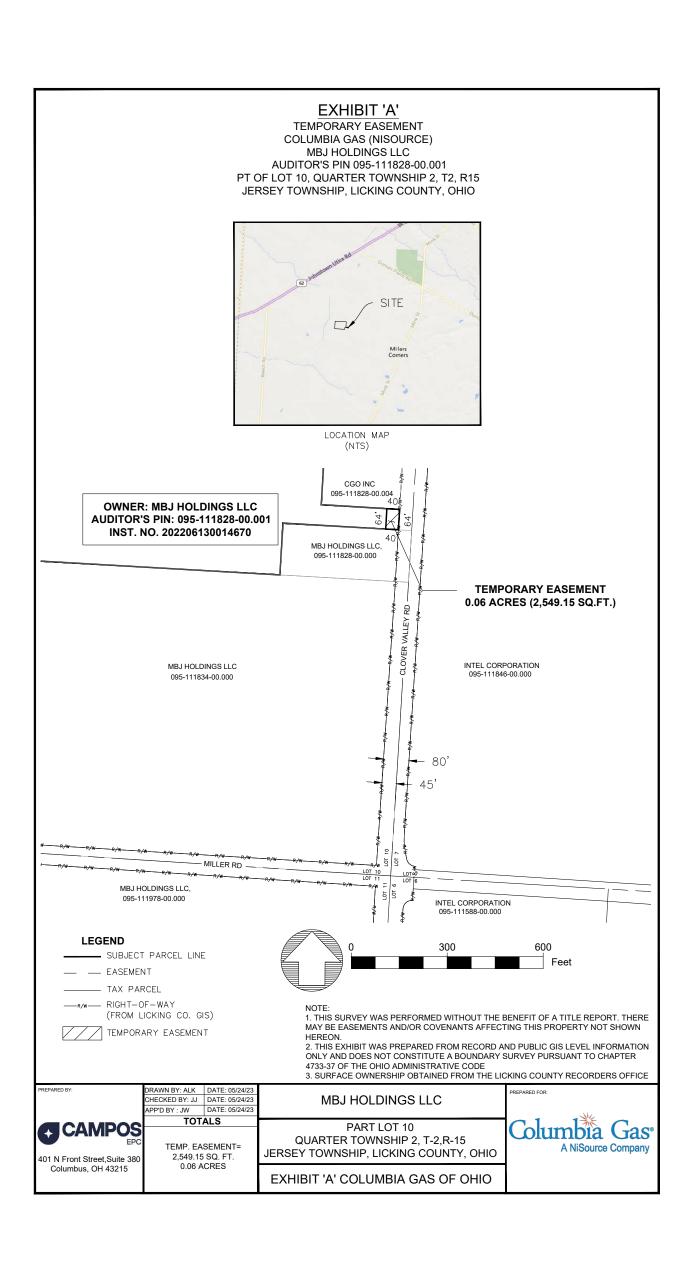

# **EXHIBIT 'A'**

TEMPORARY FASEMENT COLUMBIA GAS (NISOURCE) HENDREN CENTURY FARMS PTRSHP PARCEL "C" PART LOT #40 2ND QUARTER, T-2, R-15 AUDITOR'S PIN 037-111402-00.001

INS. NO. 201203150005479

LOCATION MAP (NTS)

TEMP. EASEMENT= 31,827.59 SQ. FT. 0.73 ACRES

TOTALS

#### HENDREN CENTURY FARMS PTRSHP

PARCEL "C" PART LOT #40 2ND QUARTER, T-2,R-15 JERSEY TOWNSHIP, LICKING COUNTY, OHIO

EXHIBIT 'A' COLUMBIA GAS OF OHIO

401 N Front Street,Suite 380 Columbus, OH 43215