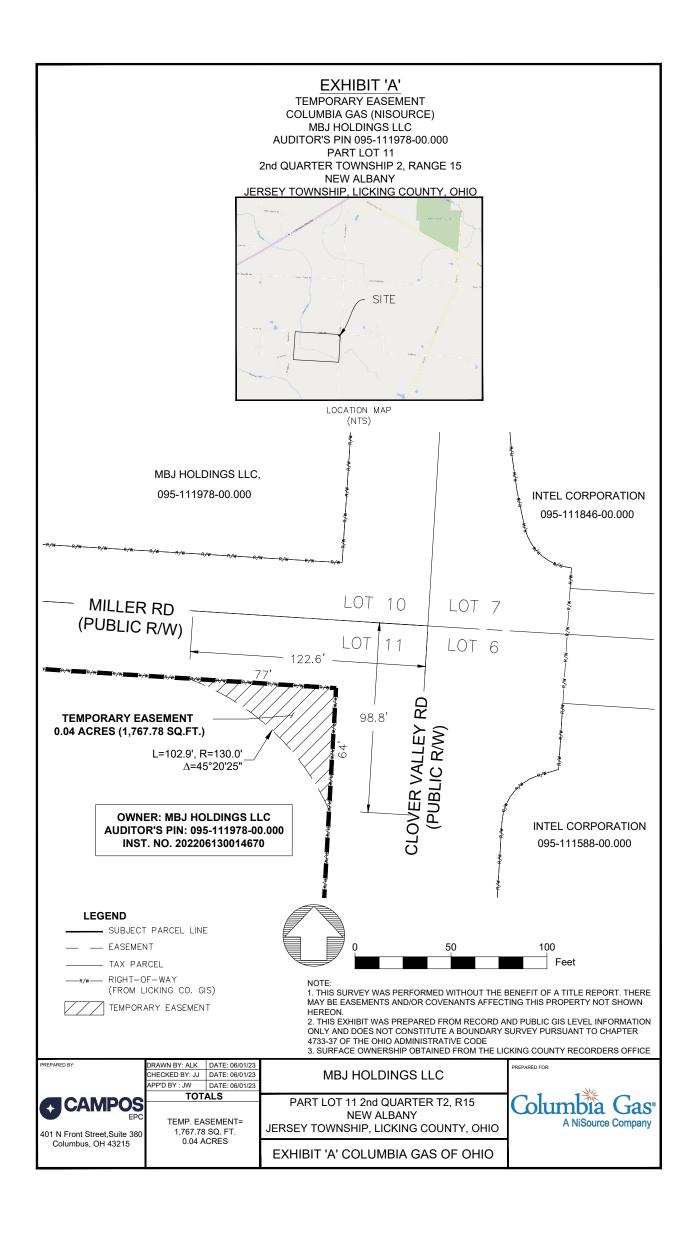

## **EXHIBIT 'A'**

TEMPORARY EASEMENT COLUMBIA GAS (NISOURCE)
HENDREN CENTURY FARMS PTNSHP AUDITOR'S PIN 037-111402-00.002 PARCEL "D", PART LOT #40, 2ND QUARTER, T-2,R-15 JERSEY TOWNSHIP, LICKING COUNTY, OHIO

LOCATION MAP (NTS)

HENDREN CENTURY FARMS 037-111402.00.000

EXHIBIT 'A' COLUMBIA GAS OF OHIO

### **LEGEND**

SUBJECT PARCEL LINE

- - EASEMENT

TAX PARCEL

\_-RW \_\_\_ RIGHT-OF-WAY TEMPORARY EASEMENT

NOTE:

1. THIS SURVEY WAS PERFORMED WITHOUT THE BENEFIT OF A TITLE REPORT. THERE MAY BE EASEMENTS AND/OR COVENANTS AFFECTING THIS PROPERTY NOT SHOWN

\*\*CERTAIN OF THE PROPERTY NOT SHOWN

\*\*CERTAIN

MAY BE EASEMENTS AND/OR COVENANTS AFFECTING THIS PROPERTY NOT SHOWN HEREON.

2. THIS EXHIBIT WAS PREPARED FROM RECORD AND PUBLIC GIS LEVEL INFORMATION ONLY AND DOES NOT CONSTITUTE A BOUNDARY SURVEY PURSUANT TO CHAPTER 4733-37 OF THE OHIO ADMINISTRATIVE CODE

3. SURFACE OWNERSHIP OBTAINED FROM THE LICKING COUNTY RECORDERS OFFICE

**CAMPOS**EPC

RAWN BY: ALK DATE: 5/17/23 HECKED BY: JJ DATE: 5/17/23 PP'D BY: JW DATE: 5/17/23 TOTALS

LANE NANCY L & MCCANN CAREN

AUDITOR'S PIN 037-112524-00.000 INS. NO. 200712130031701 JERSEY TOWNSHIP, LICKING COUNTY, OHIO