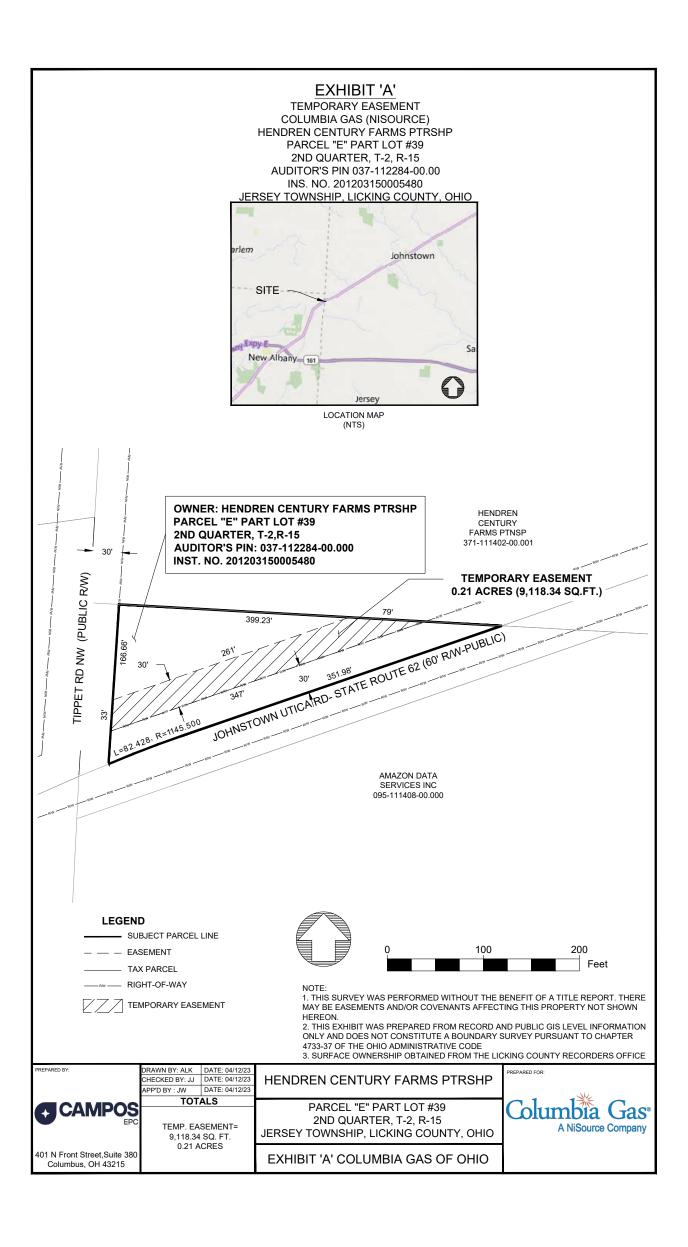

## **EXHIBIT 'A'**

TEMPORARY FASEMENT COLUMBIA GAS (NISOURCE) LANE NANCY L & MCCANN CAREN AUDITOR'S PIN 037-112524-00.000 INS. NO. 200712130031701 JERSEY TOWNSHIP, LICKING COUNTY, OHIO

LOCATION MAP (NTS)

3. SURFACE OWNERSHIP OBTAINED FROM THE LICKING COUNTY RECORDERS OFFICE

**CAMPOS**EPC

RAWN BY: ALK DATE: 5/17/23 HECKED BY: JJ DATE: 5/17/23 PP'D BY: JW DATE: 5/17/23 TOTALS

LANE NANCY L & MCCANN CAREN

AUDITOR'S PIN 037-112524-00.000 INS. NO. 200712130031701 JERSEY TOWNSHIP, LICKING COUNTY, OHIO

EXHIBIT 'A' COLUMBIA GAS OF OHIO

401 N Front Street, Suite 380 Columbus, OH 43215

TEMP. EASEMENT= 14,761.58 SQ. FT. 0.34 ACRES