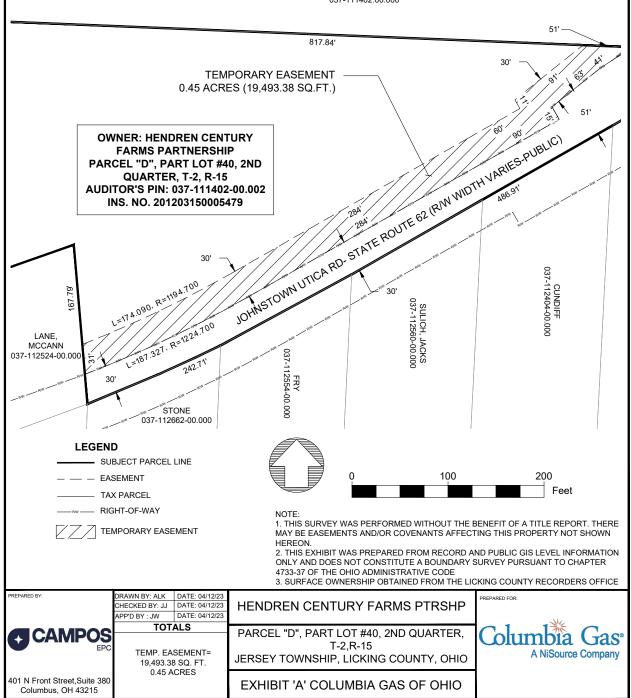

## **EXHIBIT 'A'**

TEMPORARY EASEMENT COLUMBIA GAS (NISOURCE)
HENDREN CENTURY FARMS PTNSHP AUDITOR'S PIN 037-111402-00.002 PARCEL "D", PART LOT #40, 2ND QUARTER, T-2,R-15 JERSEY TOWNSHIP, LICKING COUNTY, OHIO

LOCATION MAP (NTS)

HENDREN CENTURY FARMS 037-111402.00.000

EXHIBIT 'A' COLUMBIA GAS OF OHIO