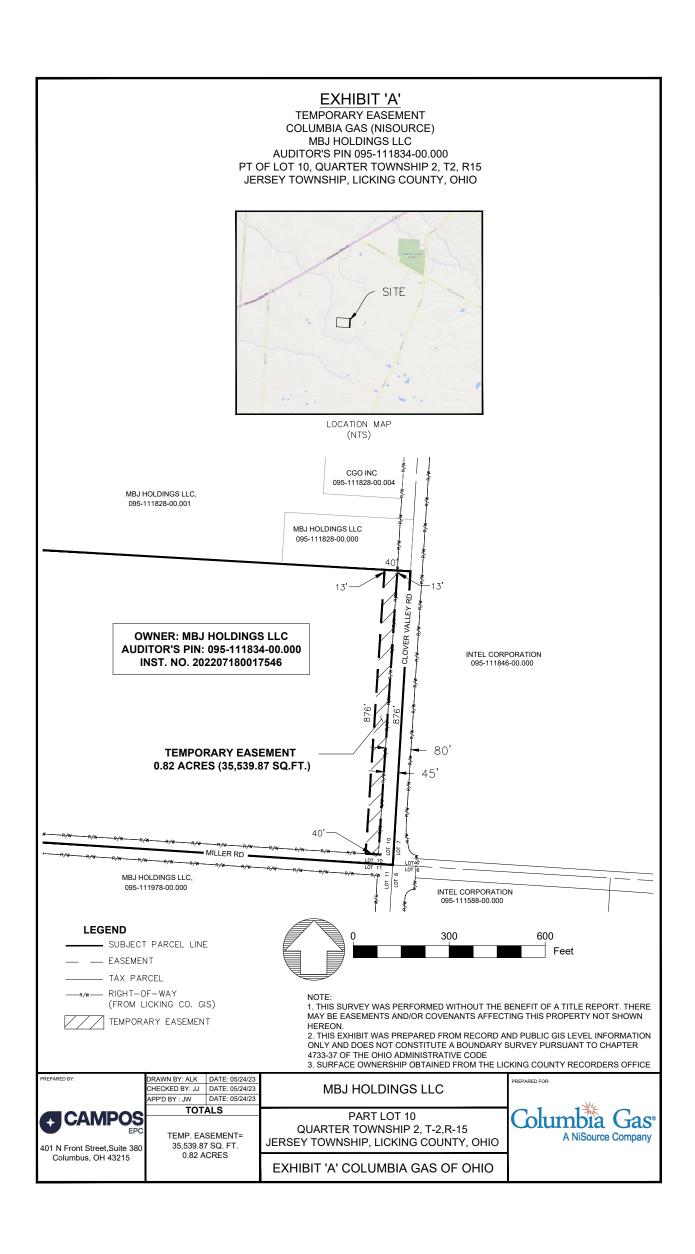

## **EXHIBIT 'A'**

TEMPORARY EASEMENT COLUMBIA GAS (NISOURCE)
HENDREN CENTURY FARMS PTNSHP AUDITOR'S PIN 037-111402-00.002 PARCEL "D", PART LOT #40, 2ND QUARTER, T-2,R-15 JERSEY TOWNSHIP, LICKING COUNTY, OHIO

LOCATION MAP (NTS)

HENDREN CENTURY FARMS 037-111402.00.000

EXHIBIT 'A' COLUMBIA GAS OF OHIO