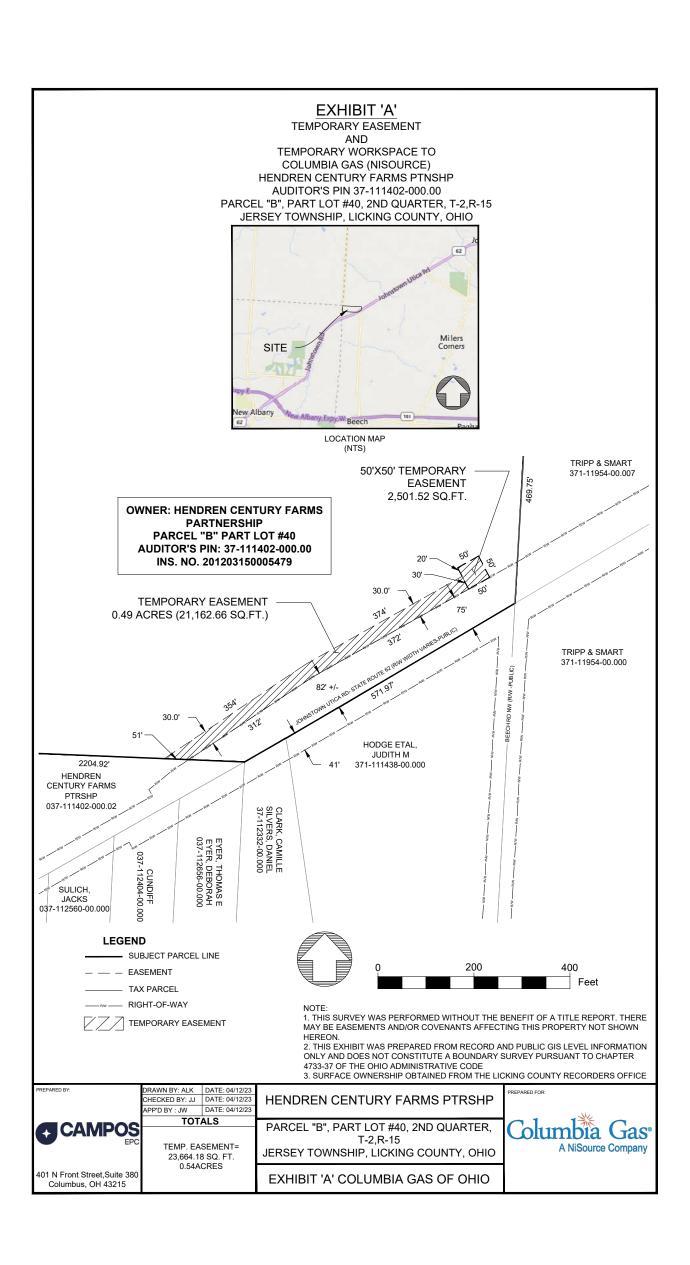

## **EXHIBIT 'A'**

TEMPORARY FASEMENT COLUMBIA GAS (NISOURCE) LANE NANCY L & MCCANN CAREN AUDITOR'S PIN 037-112524-00.000 INS. NO. 200712130031701 JERSEY TOWNSHIP, LICKING COUNTY, OHIO

LOCATION MAP (NTS)

### **LEGEND**

SUBJECT PARCEL LINE

- - EASEMENT

TAX PARCEL

\_-RW \_\_\_ RIGHT-OF-WAY TEMPORARY EASEMENT

NOTE:

1. THIS SURVEY WAS PERFORMED WITHOUT THE BENEFIT OF A TITLE REPORT. THERE MAY BE EASEMENTS AND/OR COVENANTS AFFECTING THIS PROPERTY NOT SHOWN

\*\*CERTAIN OF THE PROPERTY NOT SHOWN

\*\*CERTAIN

MAY BE EASEMENTS AND/OR COVENANTS AFFECTING THIS PROPERTY NOT SHOWN HEREON.

2. THIS EXHIBIT WAS PREPARED FROM RECORD AND PUBLIC GIS LEVEL INFORMATION ONLY AND DOES NOT CONSTITUTE A BOUNDARY SURVEY PURSUANT TO CHAPTER 4733-37 OF THE OHIO ADMINISTRATIVE CODE

3. SURFACE OWNERSHIP OBTAINED FROM THE LICKING COUNTY RECORDERS OFFICE

**CAMPOS**EPC

RAWN BY: ALK DATE: 5/17/23 HECKED BY: JJ DATE: 5/17/23 PP'D BY: JW DATE: 5/17/23 TOTALS

LANE NANCY L & MCCANN CAREN

AUDITOR'S PIN 037-112524-00.000 INS. NO. 200712130031701 JERSEY TOWNSHIP, LICKING COUNTY, OHIO

EXHIBIT 'A' COLUMBIA GAS OF OHIO

401 N Front Street, Suite 380 Columbus, OH 43215

TEMP. EASEMENT= 14,761.58 SQ. FT. 0.34 ACRES