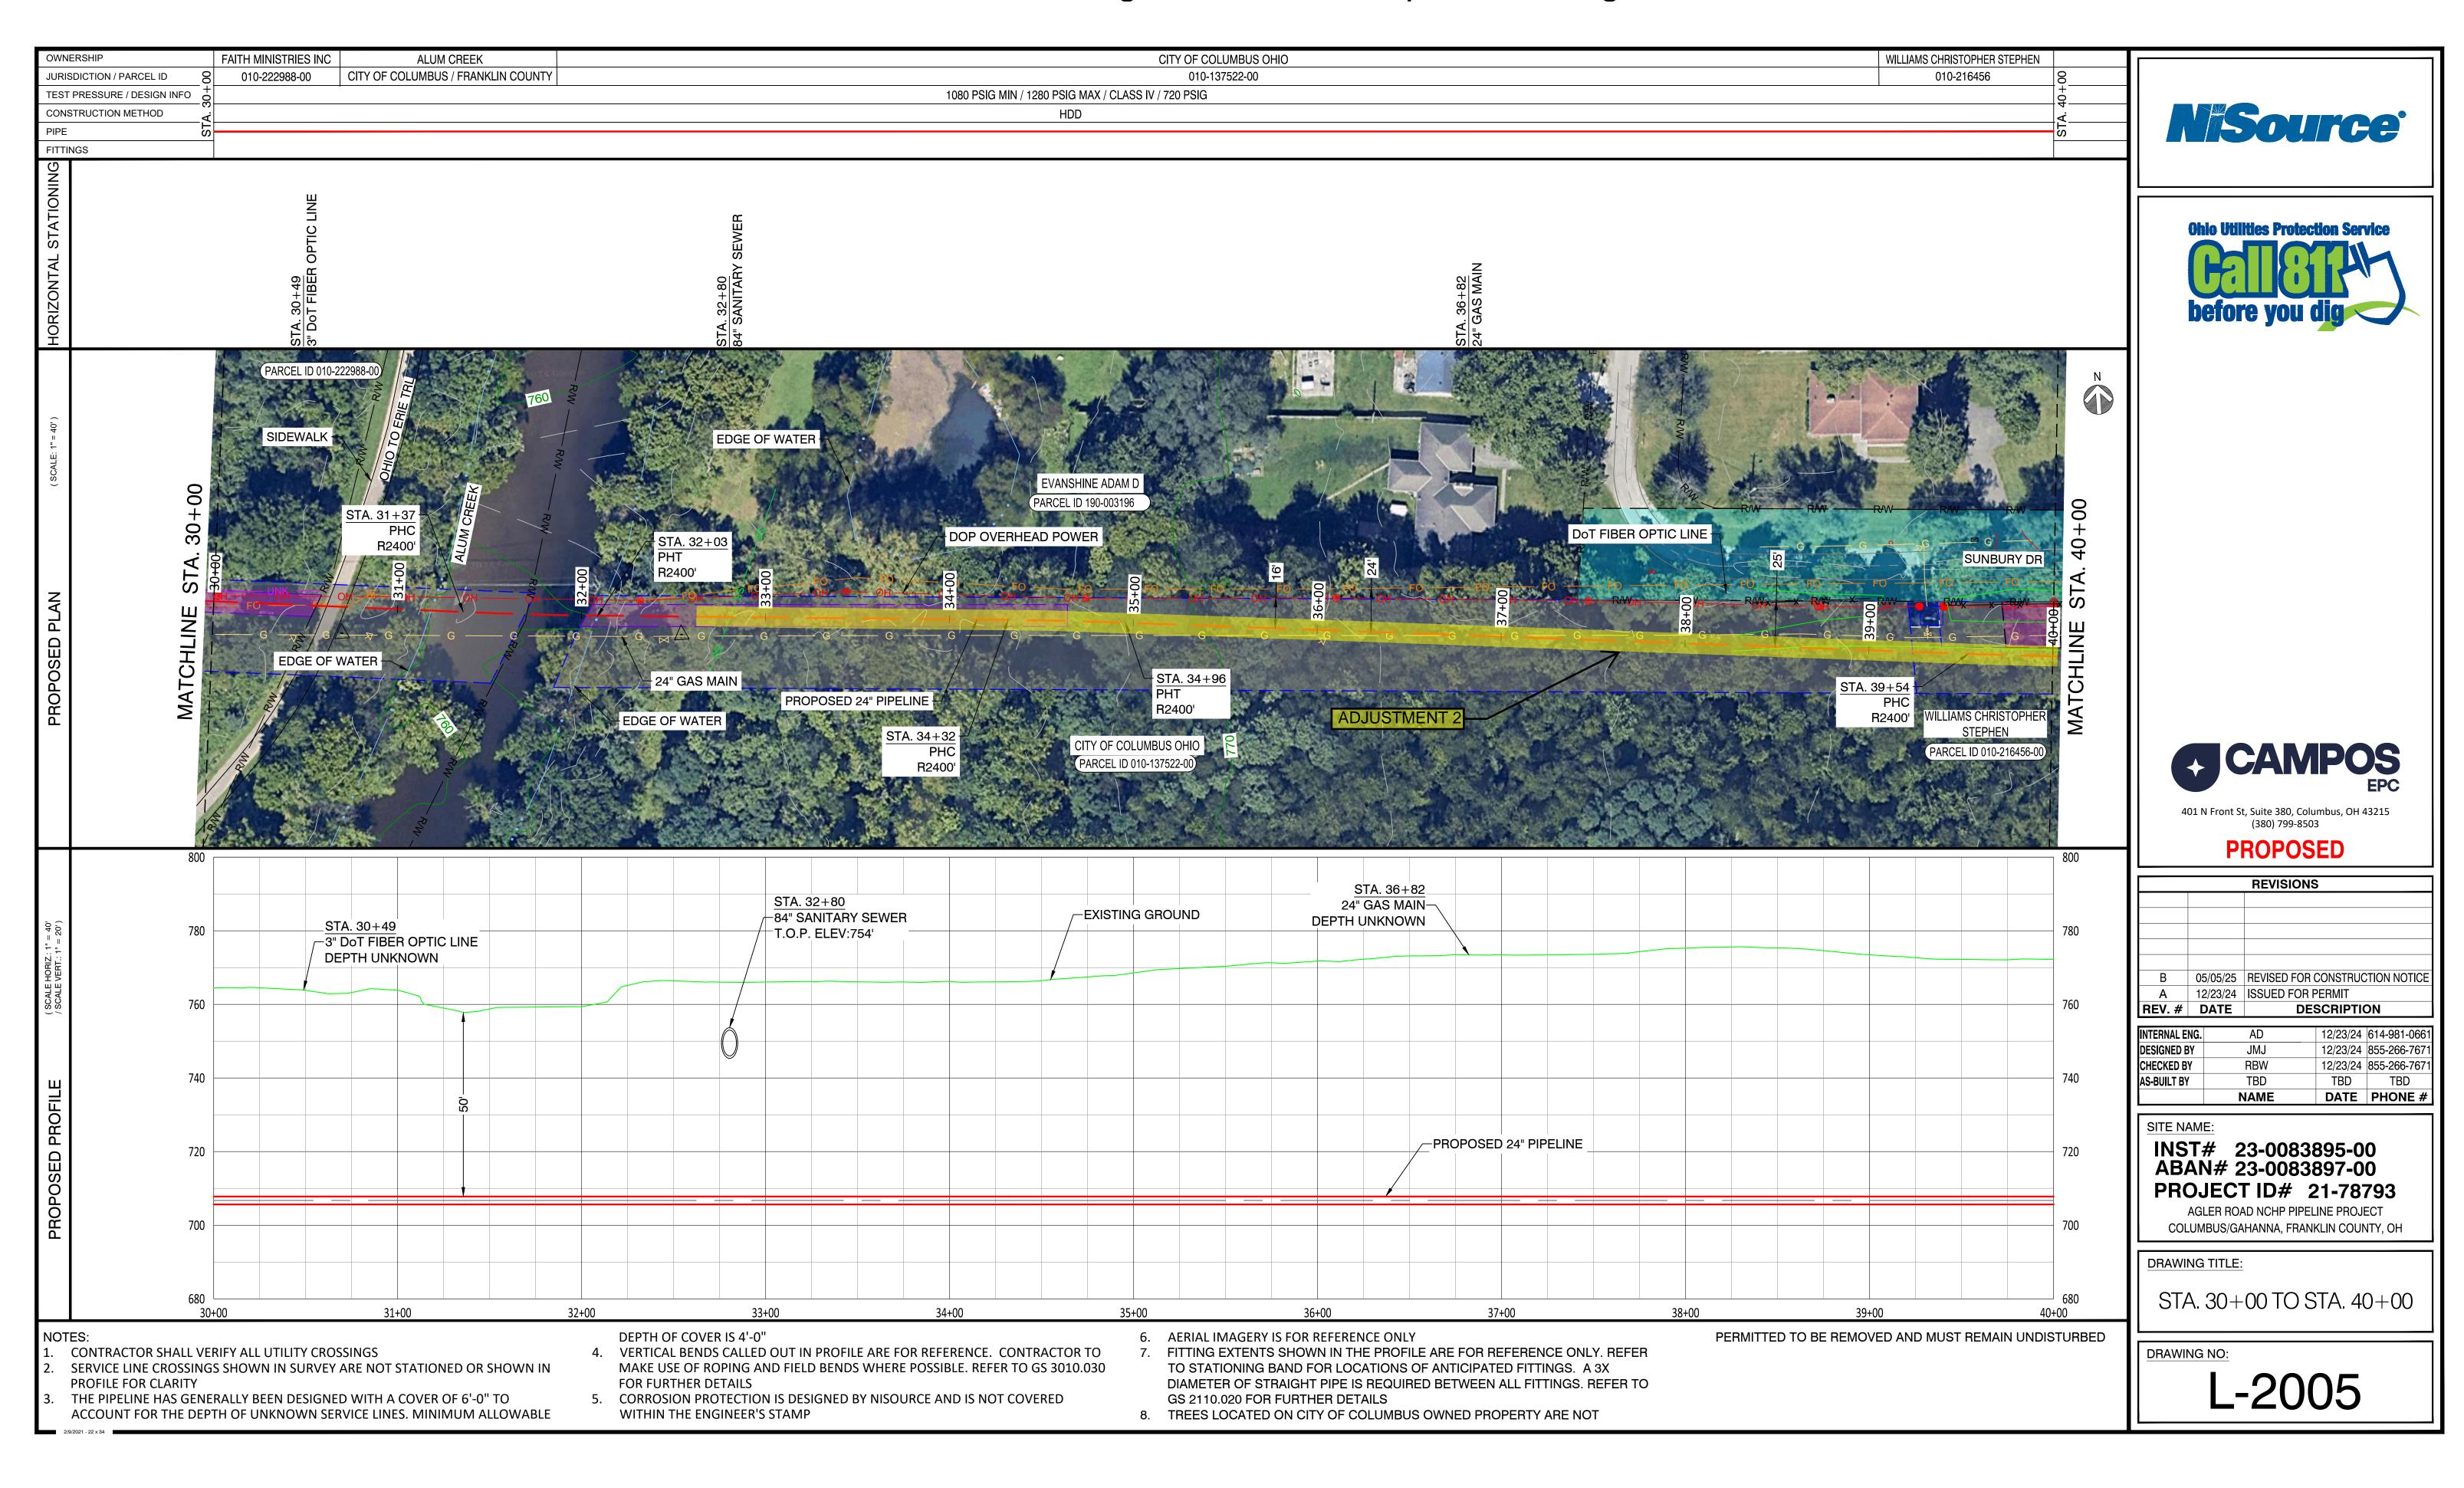

# Attachment A

OVERVIEW SHEET INDEX
SCALE: 1"=1000"

401 N Front St, Suite 380, Columbus, OH 43215 (380) 799-8503

**PROPOSED** 

| REVISIONS |          |                                 |  |  |
|-----------|----------|---------------------------------|--|--|
|           |          |                                 |  |  |
|           |          |                                 |  |  |
|           |          |                                 |  |  |
|           |          |                                 |  |  |
| В         | 05/05/25 | REVISED FOR CONSTRUCTION NOTICE |  |  |
|           |          |                                 |  |  |
| A         | 12/23/24 | ISSUED FOR PERMIT               |  |  |
| REV. #    | DATE     | DESCRIPTION                     |  |  |

SITE NAME:

INST# 23-0083895-00 ABAN# 23-0083897-00 PROJECT ID# 21-78793

AGLER ROAD NCHP PIPELINE PROJECT COLUMBUS/GAHANNA, FRANKLIN COUNTY, OH

DRAWING TITLE:

OVERVIEW WORKSPACE

DRAWING NO:

AG-01