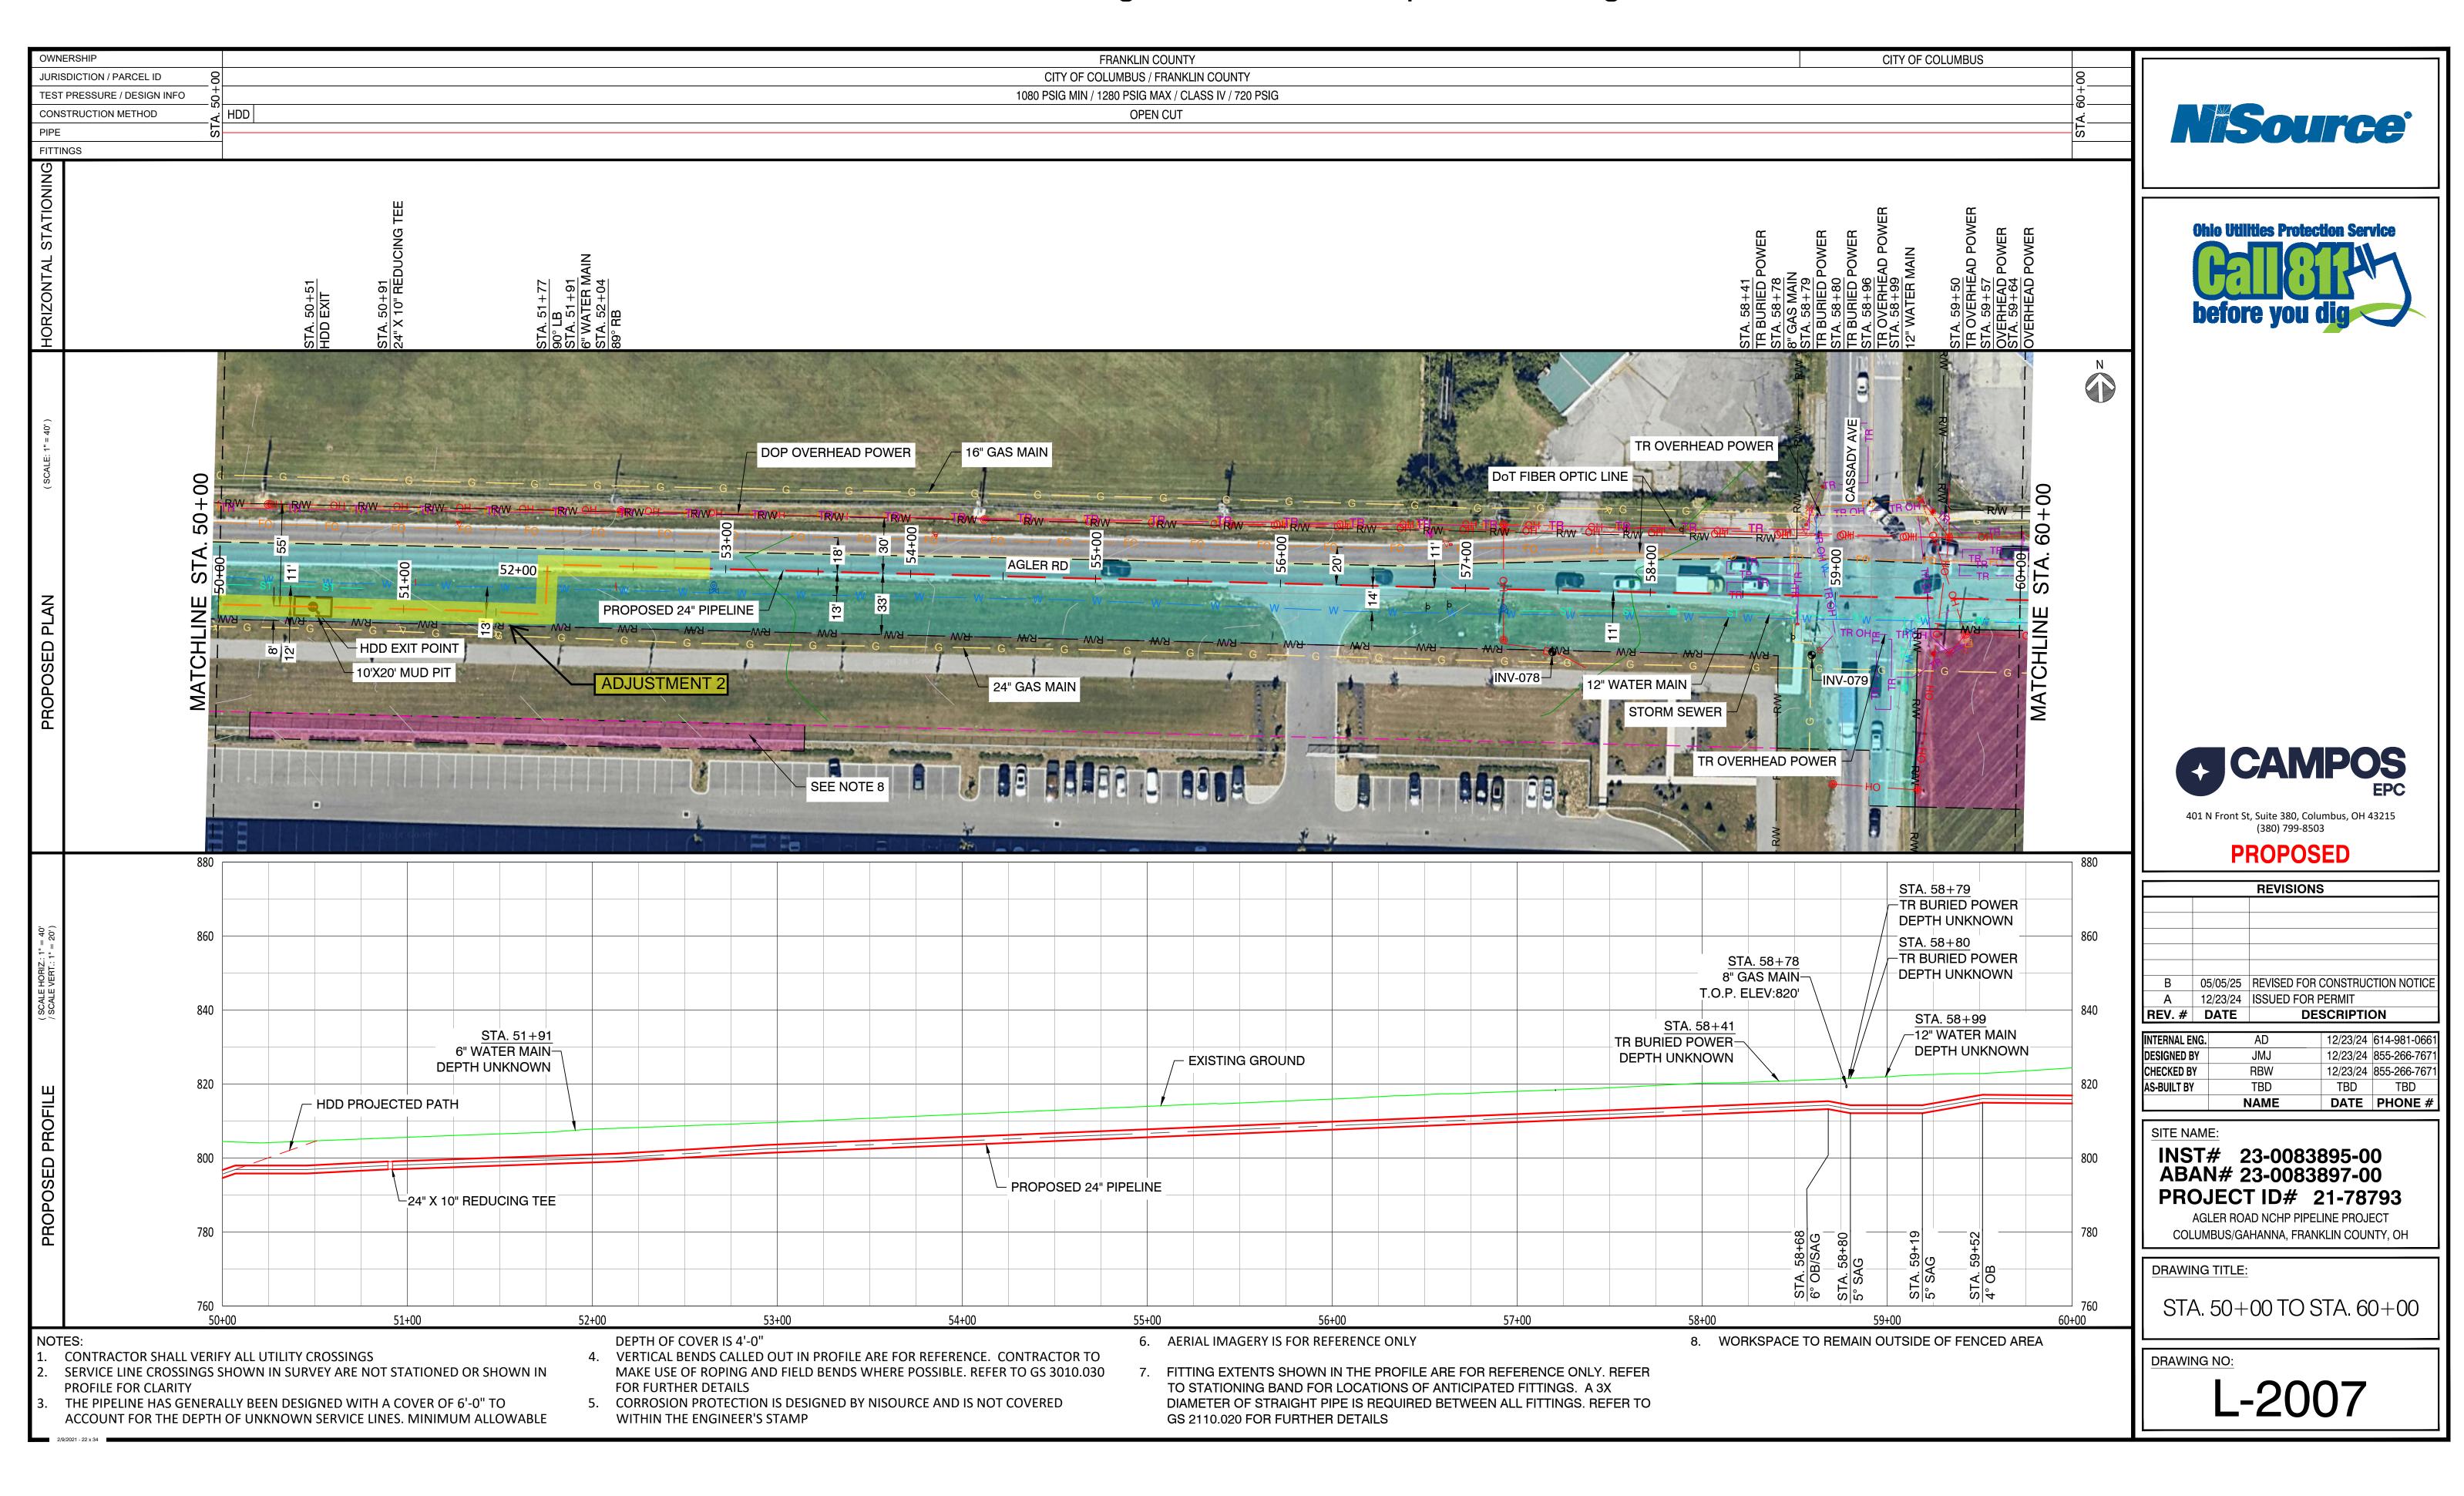

SITE NAME:

INST# 23-0083895-00 ABAN# 23-0083897-00 PROJECT ID# 21-78793

AGLER ROAD NCHP PIPELINE PROJECT COLUMBUS/GAHANNA, FRANKLIN COUNTY, OH

DRAWING TITLE:

OVERVIEW WORKSPACE

DRAWING NO:

AG-01