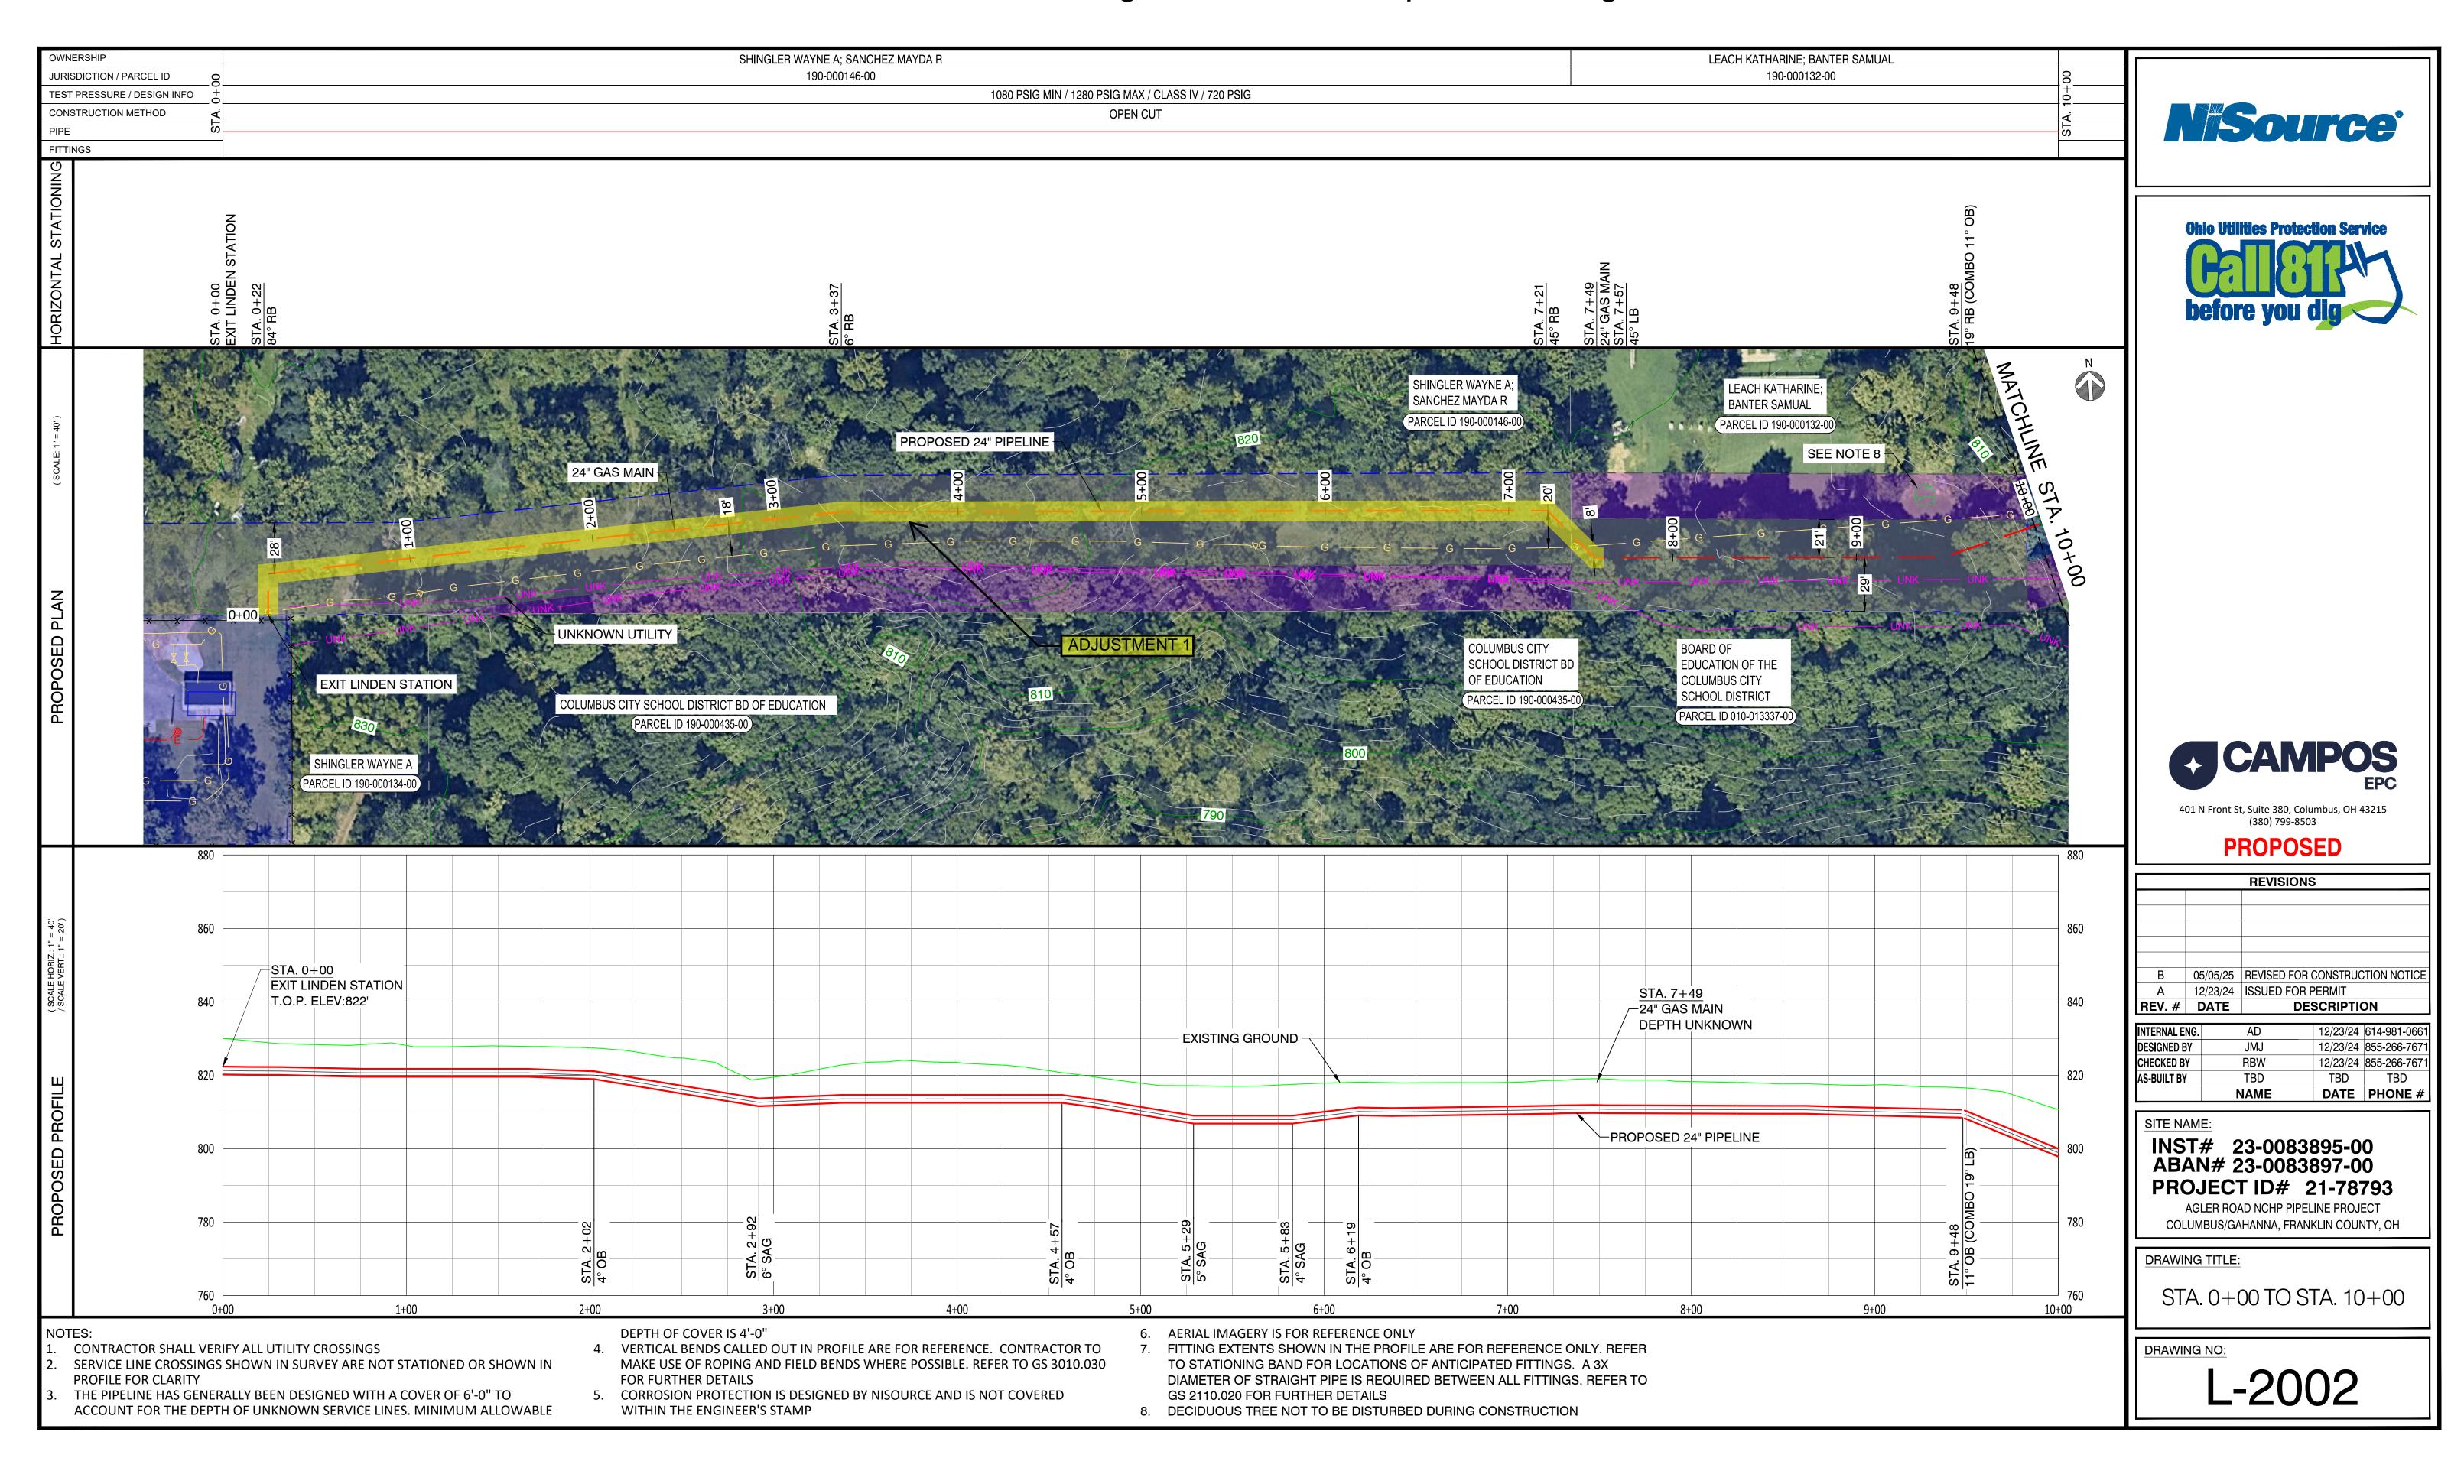

# Attachment A

OVERVIEW SHEET INDEX
SCALE: 1"=1000"

401 N Front St, Suite 380, Columbus, OH 43215 (380) 799-8503

**PROPOSED** 

| REVISIONS |          |                                 |  |  |
|-----------|----------|---------------------------------|--|--|
|           |          |                                 |  |  |
|           |          |                                 |  |  |
|           |          |                                 |  |  |
|           |          |                                 |  |  |
| В         | 05/05/25 | REVISED FOR CONSTRUCTION NOTICE |  |  |
|           |          |                                 |  |  |
| A         | 12/23/24 | ISSUED FOR PERMIT               |  |  |
| REV. #    | DATE     | DESCRIPTION                     |  |  |

SITE NAME:

INST# 23-0083895-00 ABAN# 23-0083897-00 PROJECT ID# 21-78793

AGLER ROAD NCHP PIPELINE PROJECT COLUMBUS/GAHANNA, FRANKLIN COUNTY, OH

DRAWING TITLE:

OVERVIEW WORKSPACE

DRAWING NO:

AG-01