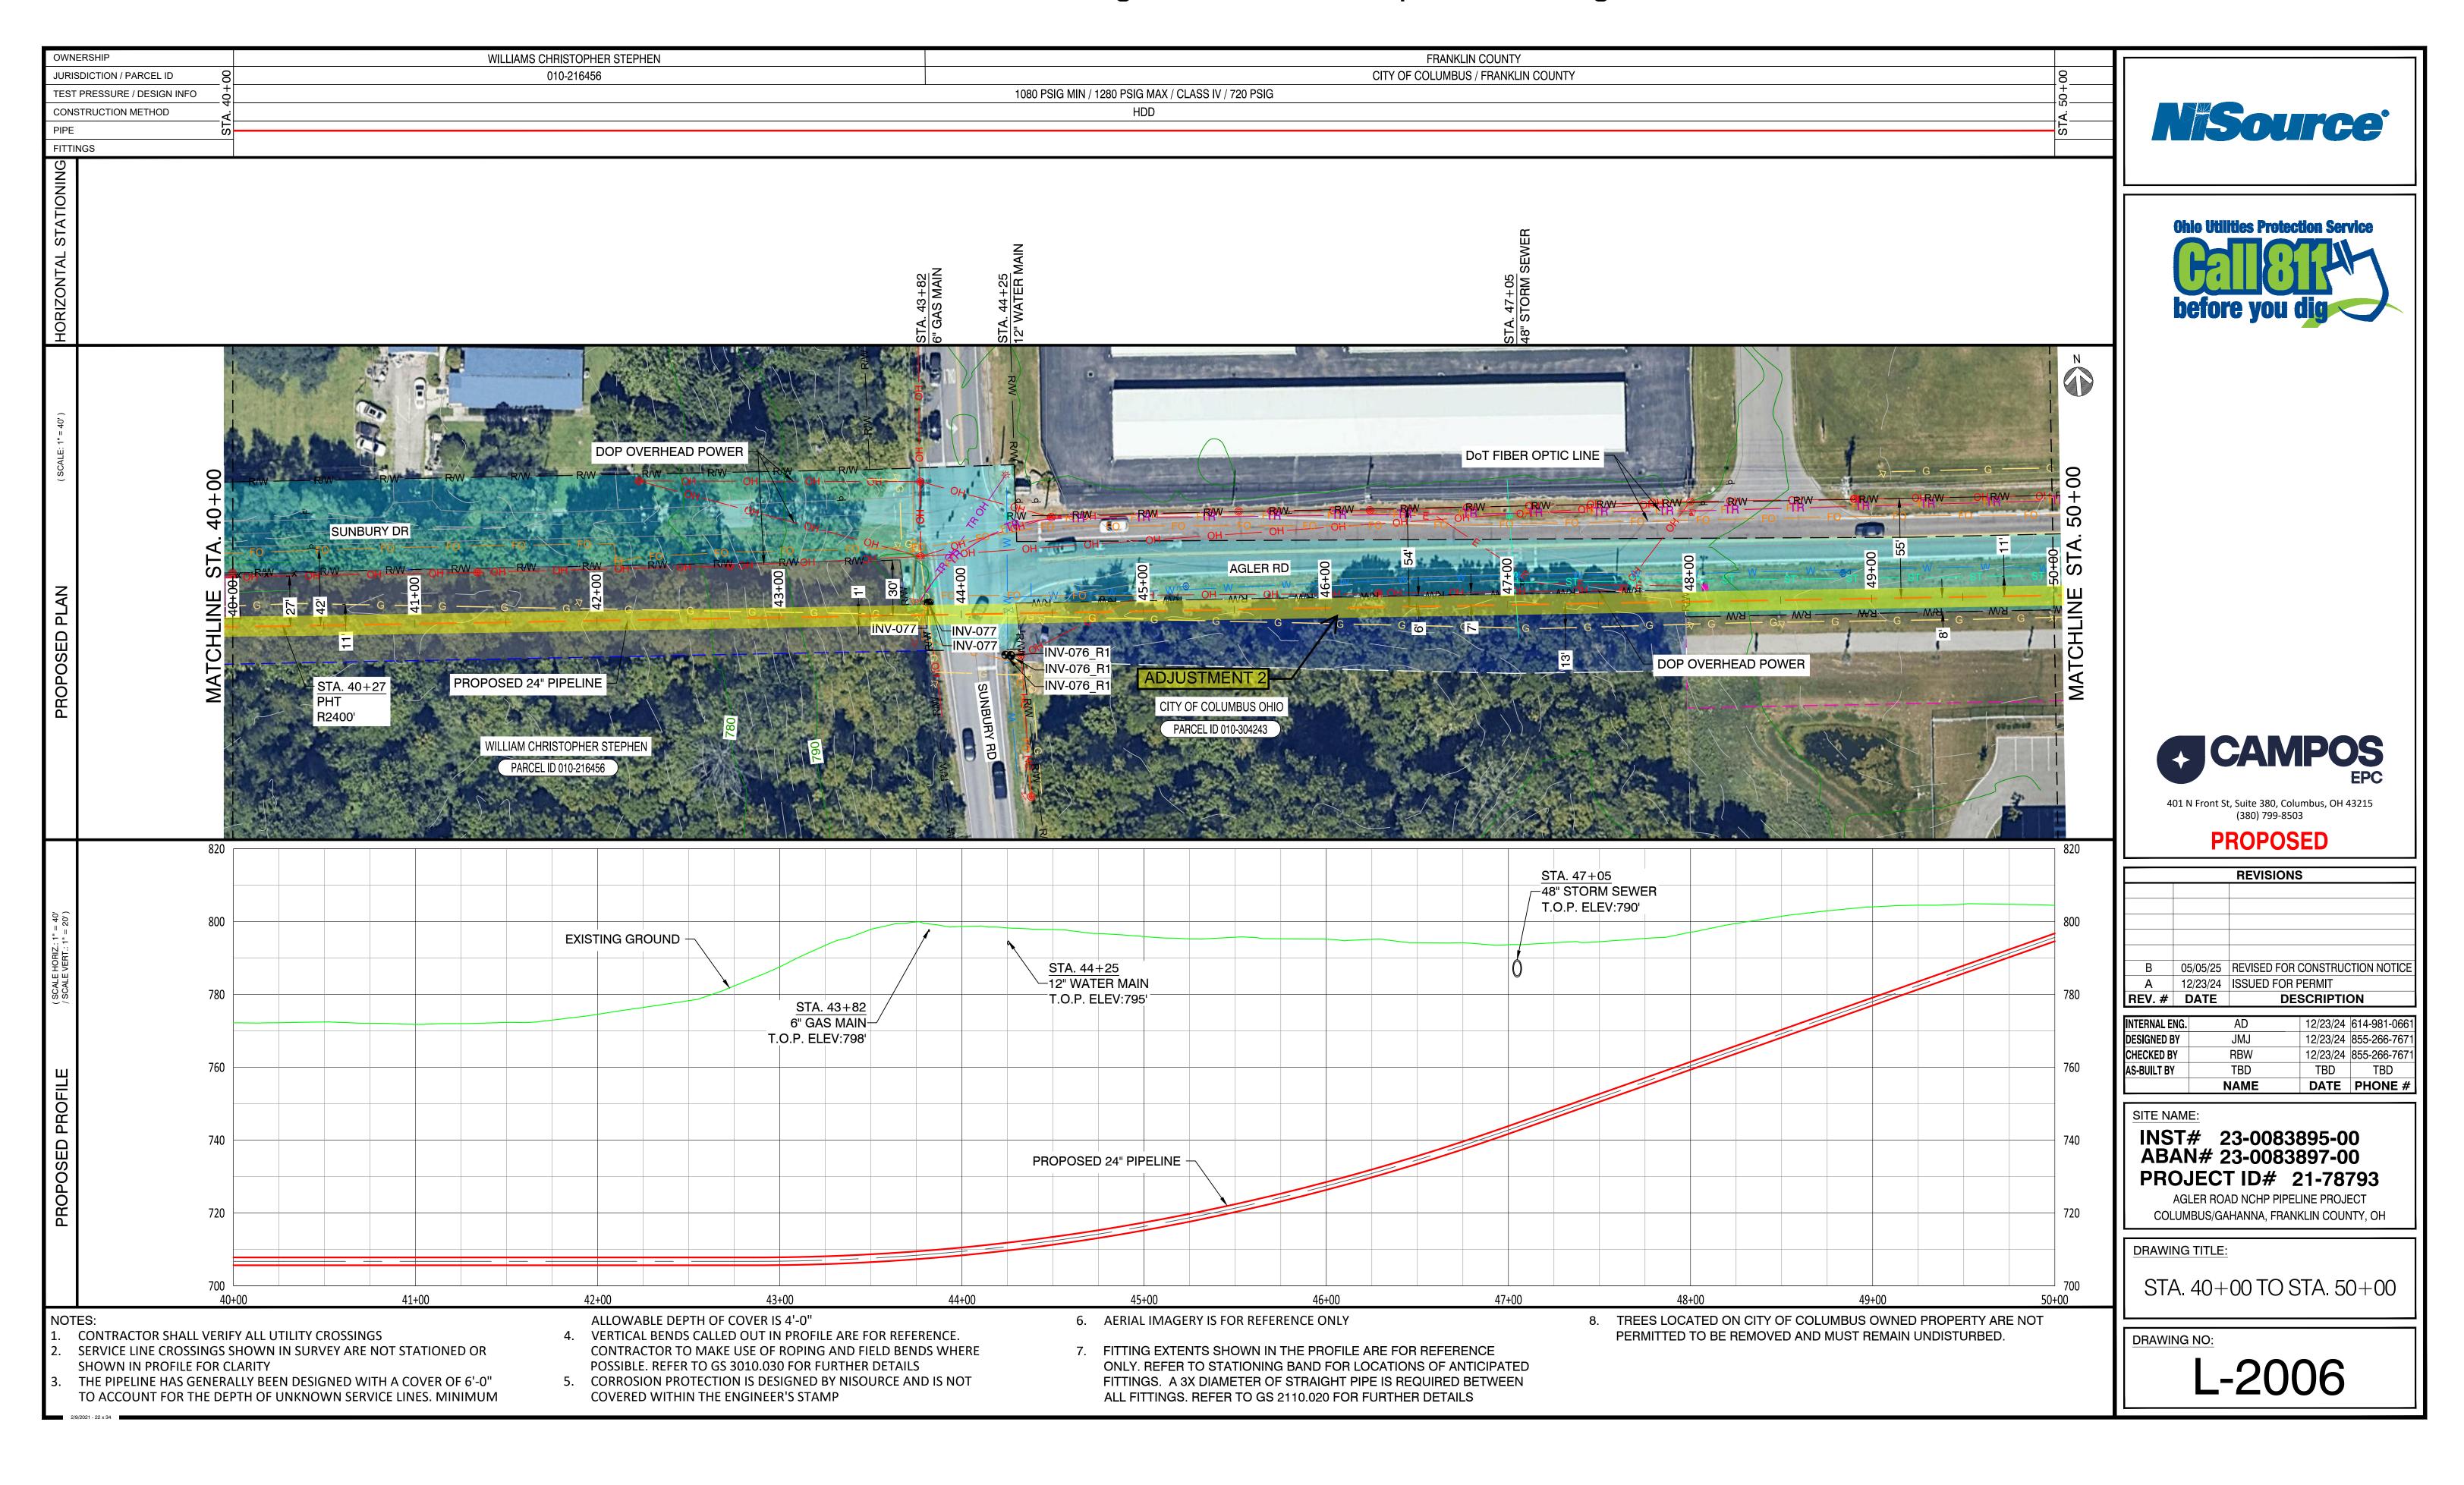

# Attachment A

OVERVIEW SHEET INDEX
SCALE: 1"=1000"

401 N Front St, Suite 380, Columbus, OH 43215 (380) 799-8503

**PROPOSED** 

| REVISIONS |          |                                 |  |  |
|-----------|----------|---------------------------------|--|--|
|           |          |                                 |  |  |
|           |          |                                 |  |  |
|           |          |                                 |  |  |
|           |          |                                 |  |  |
| В         | 05/05/25 | REVISED FOR CONSTRUCTION NOTICE |  |  |
|           |          |                                 |  |  |
| A         | 12/23/24 | ISSUED FOR PERMIT               |  |  |
| REV. #    | DATE     | DESCRIPTION                     |  |  |

SITE NAME:

INST# 23-0083895-00 ABAN# 23-0083897-00 PROJECT ID# 21-78793

AGLER ROAD NCHP PIPELINE PROJECT COLUMBUS/GAHANNA, FRANKLIN COUNTY, OH

DRAWING TITLE:

OVERVIEW WORKSPACE

DRAWING NO:

AG-01