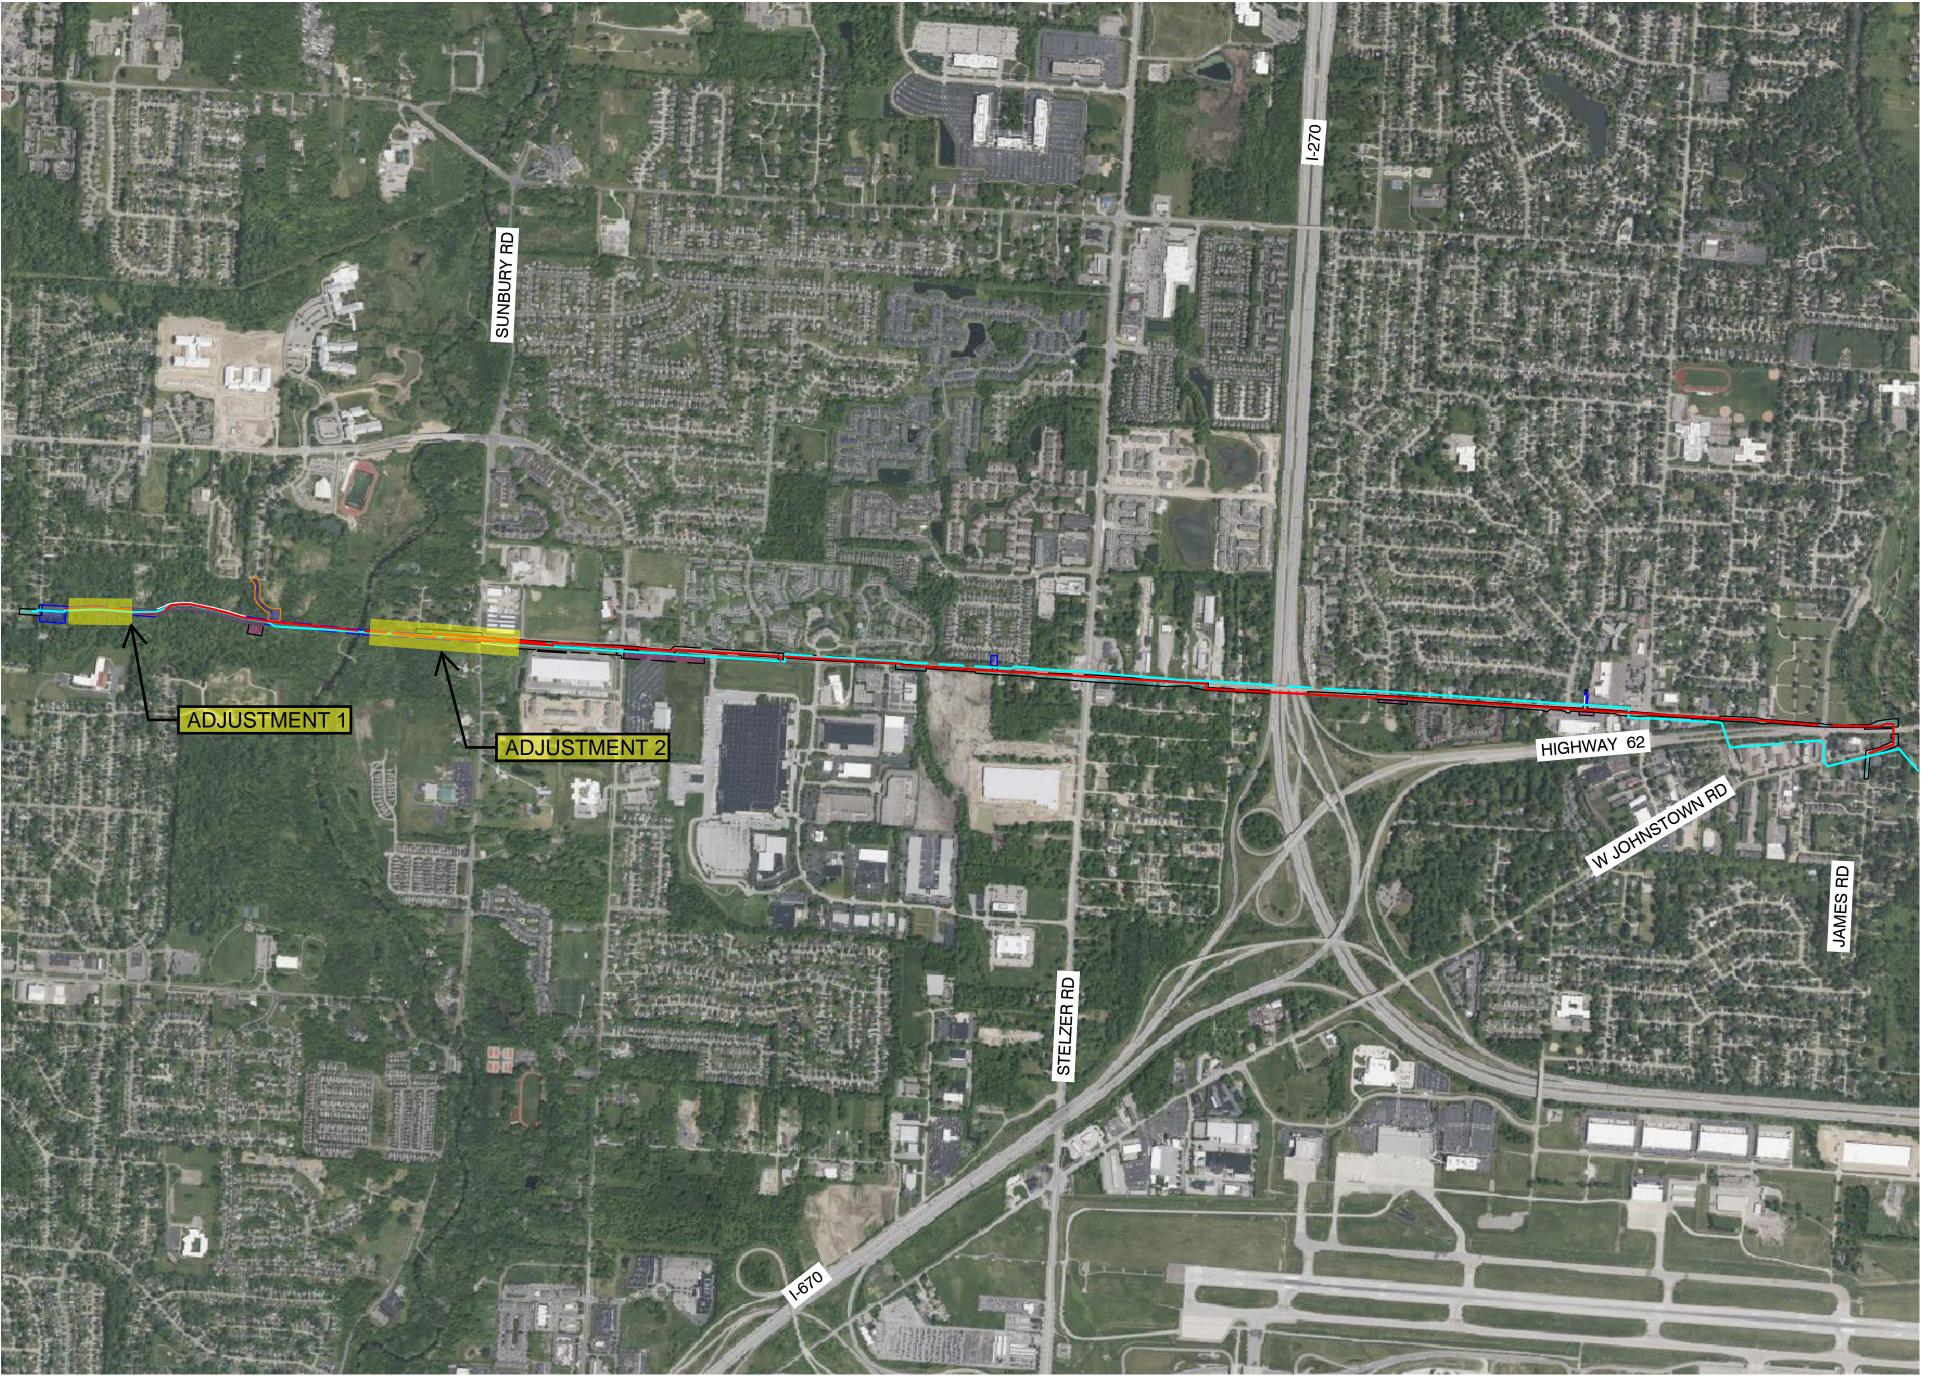

# Attachment A

OVERVIEW SHEET INDEX
SCALE: 1"=1000"

401 N Front St, Suite 380, Columbus, OH 43215 (380) 799-8503

**PROPOSED** 

| REVISIONS |          |                                 |  |  |
|-----------|----------|---------------------------------|--|--|
|           |          |                                 |  |  |
|           |          |                                 |  |  |
|           |          |                                 |  |  |
|           |          |                                 |  |  |
| В         | 05/05/25 | REVISED FOR CONSTRUCTION NOTICE |  |  |
|           |          |                                 |  |  |
| A         | 12/23/24 | ISSUED FOR PERMIT               |  |  |
| REV. #    | DATE     | DESCRIPTION                     |  |  |

SITE NAME:

INST# 23-0083895-00 ABAN# 23-0083897-00 PROJECT ID# 21-78793

AGLER ROAD NCHP PIPELINE PROJECT COLUMBUS/GAHANNA, FRANKLIN COUNTY, OH

DRAWING TITLE:

OVERVIEW WORKSPACE

DRAWING NO:

AG-01