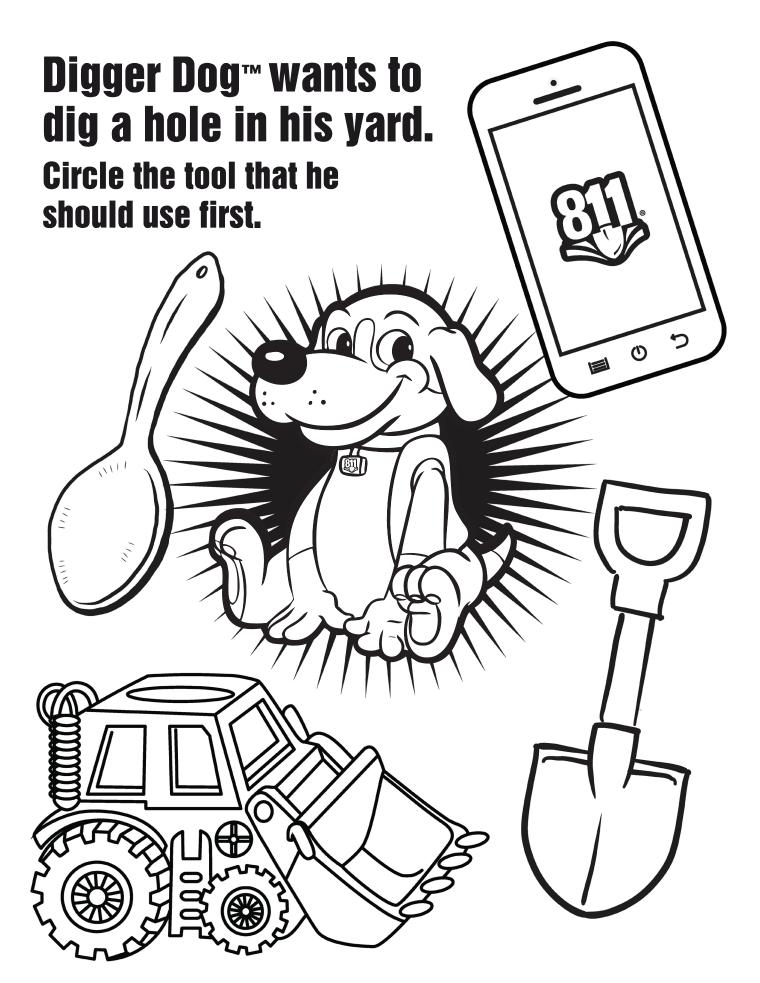

Tell your parents or caregivers that before they pick up the shovel for any digging project big or small, they must contact 811 at least 2 business days before the project starts! 811 will notify Columbia Gas and other utility companies to locate and mark the underground lines with colored paint or flags.

Remind adults to **contact 811** before they start any digging project such as: