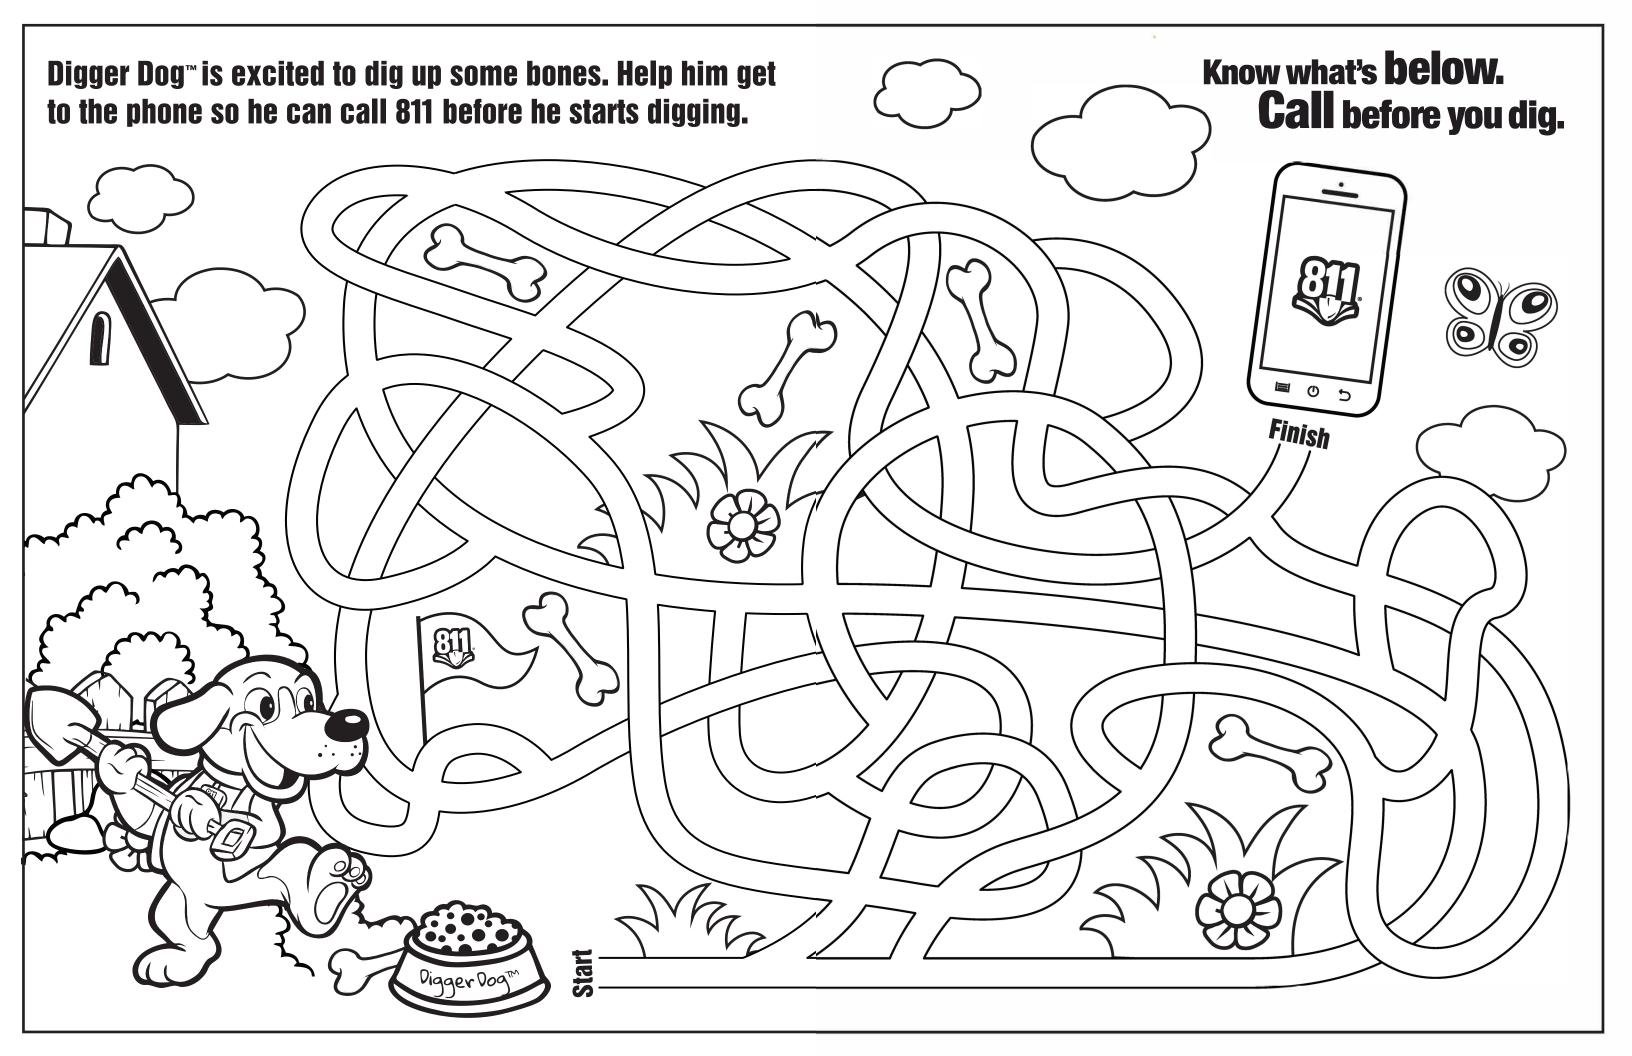

# DIGGER DOG™ IS READY TO HELP YOU LEARN WHY CONTACTING 811 BEFORE YOU DIG IS A SMART THING TO DO.

Digger Dog™ always contacts 811 before he digs in the yard to bury his bones. It is important to contact 811 because there are pipelines buried underground, and we don't know where they are until utility companies like Columbia Gas come to mark them.

Tell your parents or caregivers that before they pick up the shovel for any digging project big or small, they must contact 811 at least 2 business days before the project starts! 811 will notify Columbia Gas and other utility companies to locate and mark the underground lines with colored paint or flags.