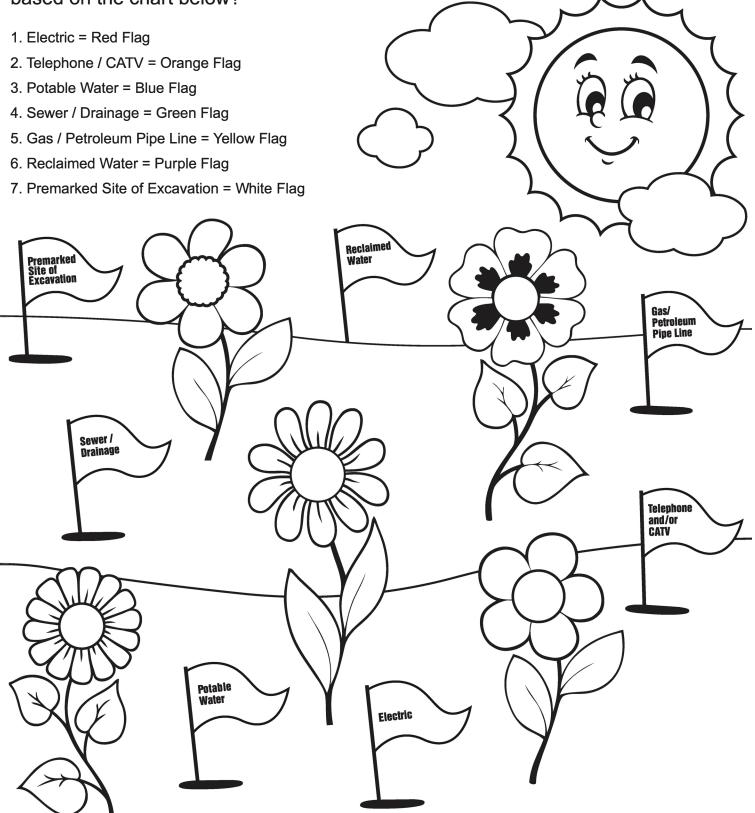

# Flags and flowers both come in a lot of different colors!

Can you color the flags in the appropriate colors for their meaning based on the chart below?