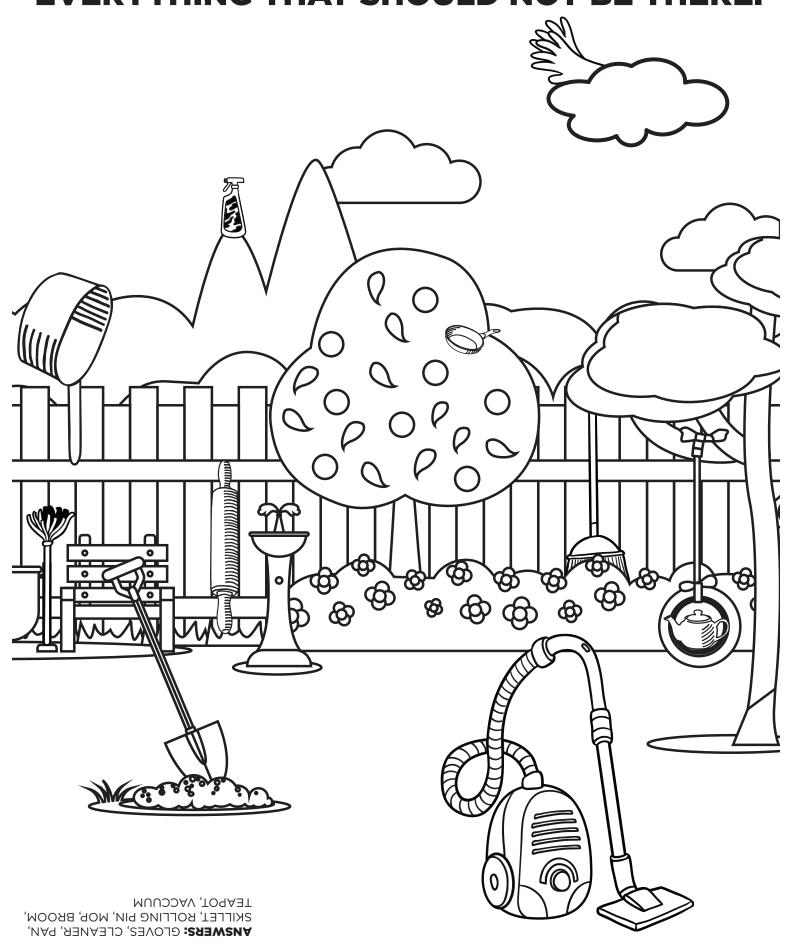

## HELP DIGGER CLEAN HIS BACKYARD! CIRCLE EVERYTHING THAT SHOULD NOT BE THERE.

Answer: Stove, Furnace, Water Heater, and Dryer