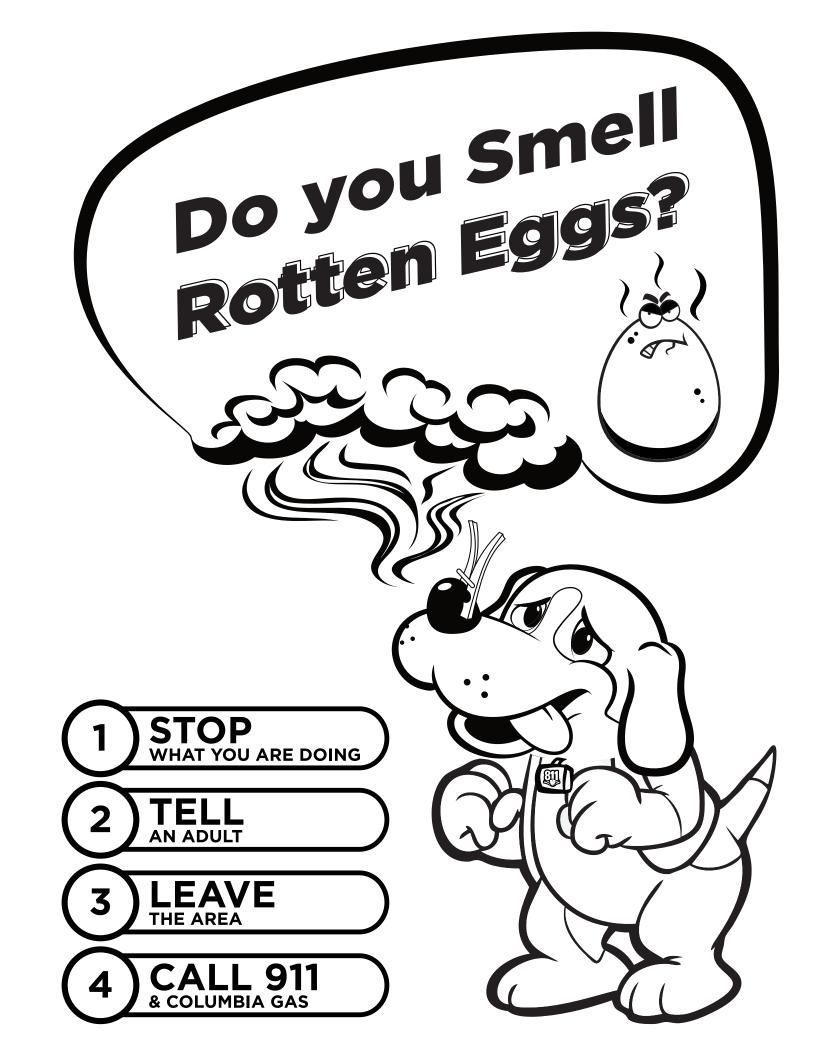

# DIGGER DOG™ IS READY TO HELP YOU LEARN WHY CONTACTING 811 BEFORE YOU DIG IS A SMART THING TO DO.

Digger Dog™ always contacts 811 before he digs in the yard to bury his bones. It is important to contact 811 because there are pipelines buried underground, and we don't know where they are until utility companies like Columbia Gas come to mark them.