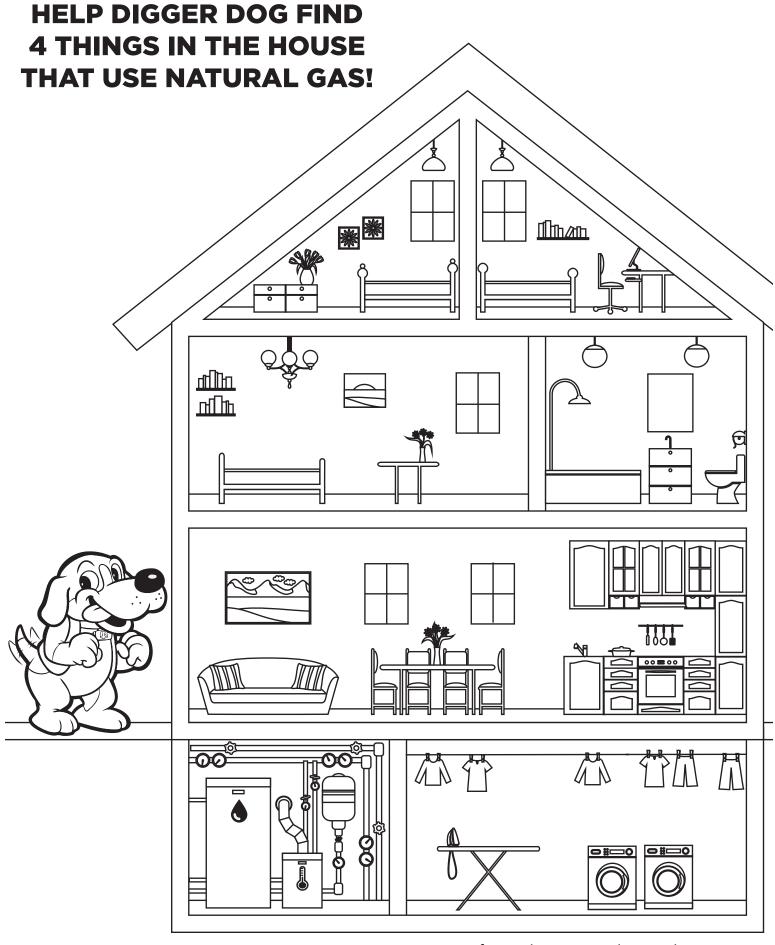

## HELP DIGGER CLEAN HIS BACKYARD! CIRCLE EVERYTHING THAT SHOULD NOT BE THERE.

Answer: Stove, Furnace, Water Heater, and Dryer