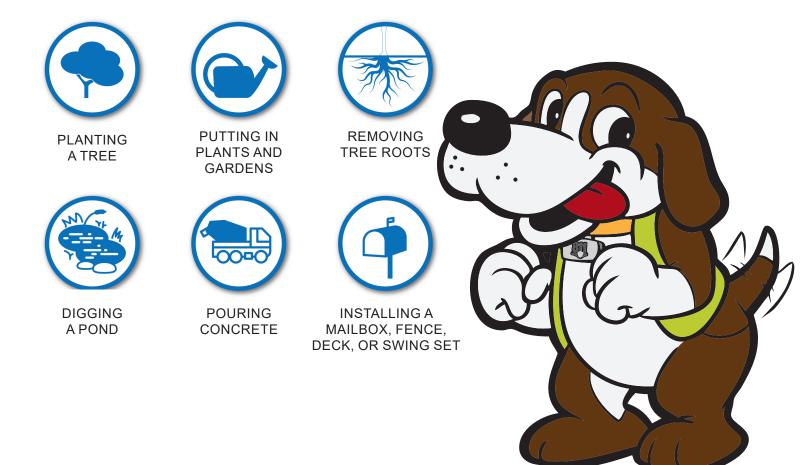

Tell your parents or caregivers that before they pick up the shovel for any digging project big or small, they must contact 811 at least 2 business days before the project starts! 811 will notify Columbia Gas and other utility companies to locate and mark the underground lines with colored paint or flags.

Remind adults to **contact 811** before they start any digging project such as: