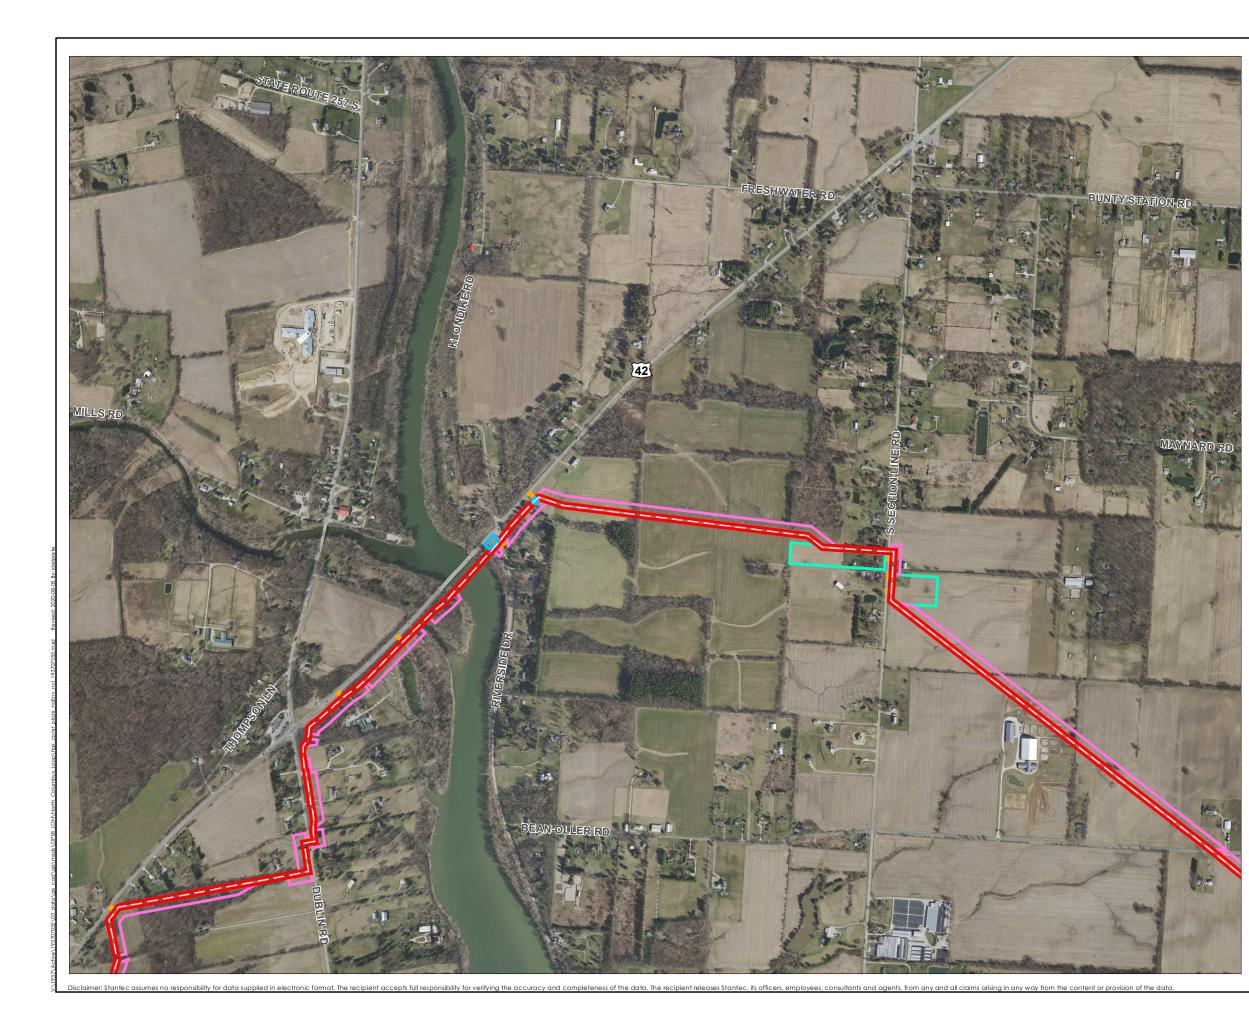

# Title **Construction Plans** Project Area Updated: 7/30/2020

## Client/Project Columbia Gas of Ohio Northern Columbus Loop Natural Gas Pipeline Project (Phase VII)

Project Location Union and Delaware Counties Ohio 193707055 Prepared by JD on 2020-06-07 Technical Review by MK on 2020-07-24 Independent Review by KC on 2020-07-24

# <u>Legend</u>

- North Columbus Loop Preferred Route
- / \' North Columbus Loop Alternate Route
  - Temporary Construction Access
  - Launcher Site
  - Additional Temporary Workspace
  - Laydown Yard
  - **Regulator Station**
  - Permanent Easement
  - Temporary Easement

- Coordinate System: NAD 1983 StatePlane Ohio North FIPS 3401 Feet
  Data Sources Include: Stantec, Columbia Gas, Esri, OGRIP LBRS, USGS
  Orthophotography: 2018 OGRIP