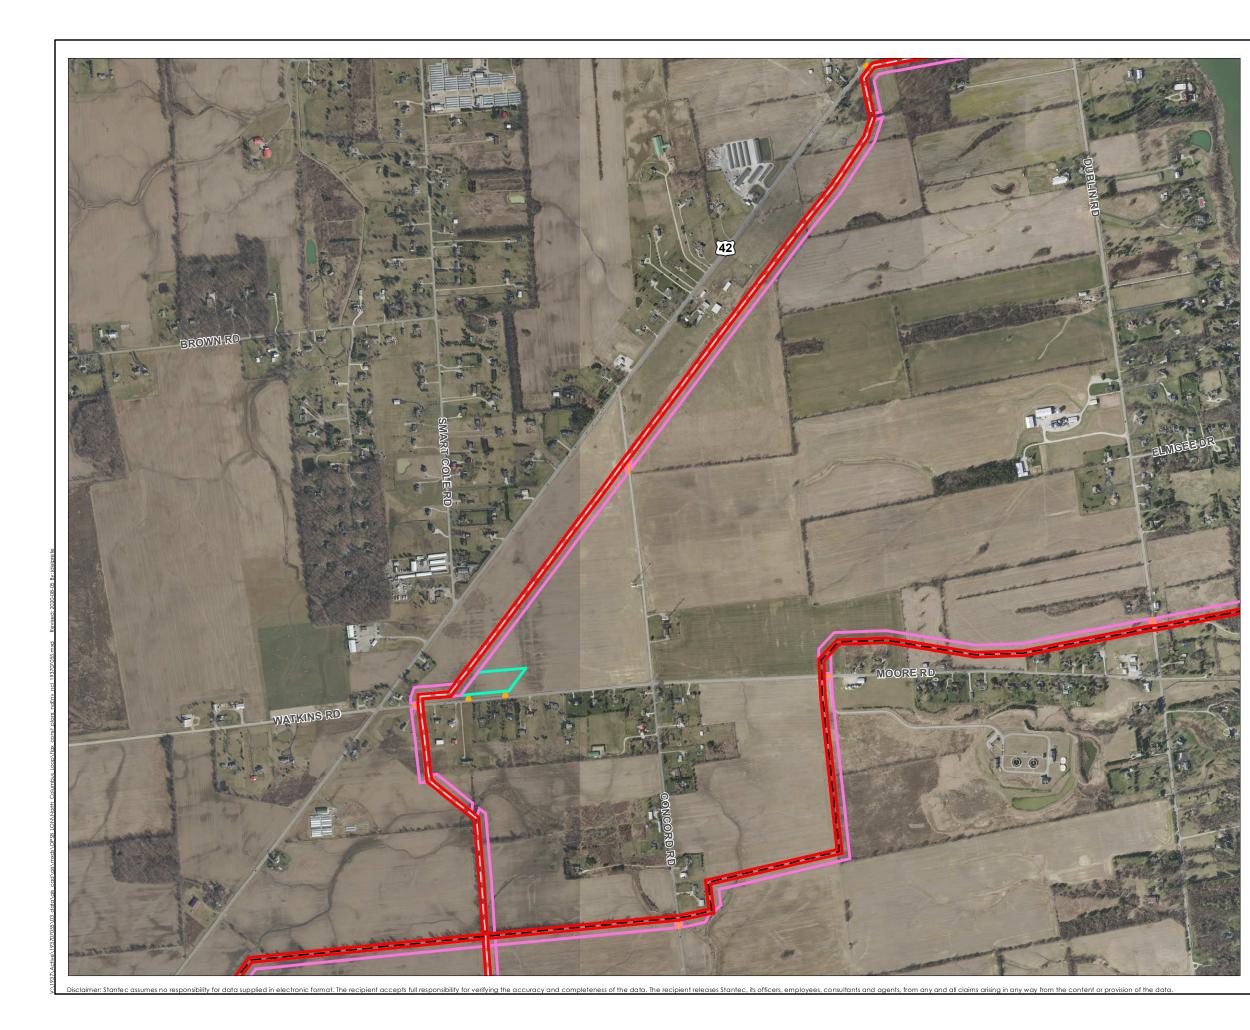

# Title **Construction Plans** Project Area Updated: 7/30/2020

# Client/Project Columbia Gas of Ohio Northern Columbus Loop Natural Gas Pipeline Project (Phase VII)

Project Location Union and Delaware Counties Ohio 193707055 Prepared by JD on 2020-06-07 Technical Review by MK on 2020-07-24 Independent Review by KC on 2020-07-24

# <u>Legend</u>

- North Columbus Loop Preferred Route
- / \' North Columbus Loop Alternate Route
  - Temporary Construction Access
  - Launcher Site
  - Additional Temporary Workspace
  - Laydown Yard
  - **Regulator Station**
  - Permanent Easement
  - Temporary Easement

- Coordinate System: NAD 1983 StatePlane Ohio North FIPS 3401 Feet
  Data Sources Include: Stantec, Columbia Gas, Esri, OGRIP LBRS, USGS
  Orthophotography: 2018 OGRIP