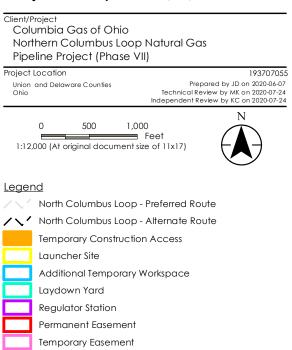

## Client/Project Columbia Gas of Ohio Northern Columbus Loop Natural Gas Pipeline Project (Phase VII)

Project Location Union and Delaware Counties Ohio 193707055 Prepared by JD on 2020-06-07 Technical Review by MK on 2020-07-24 Independent Review by KC on 2020-07-24

1,000 0 500 Feet 1:12,000 (At original document size of 11x17)

# <u>Legend</u>

- North Columbus Loop Preferred Route
- / \' North Columbus Loop Alternate Route
  - Temporary Construction Access
  - Launcher Site
  - Additional Temporary Workspace
  - Laydown Yard
  - **Regulator Station**
  - Permanent Easement
  - Temporary Easement

- Coordinate System: NAD 1983 StatePlane Ohio North FIPS 3401 Feet
  Data Sources Include: Stantec, Columbia Gas, Esri, OGRIP LBRS, USGS
  Orthophotography: 2018 OGRIP