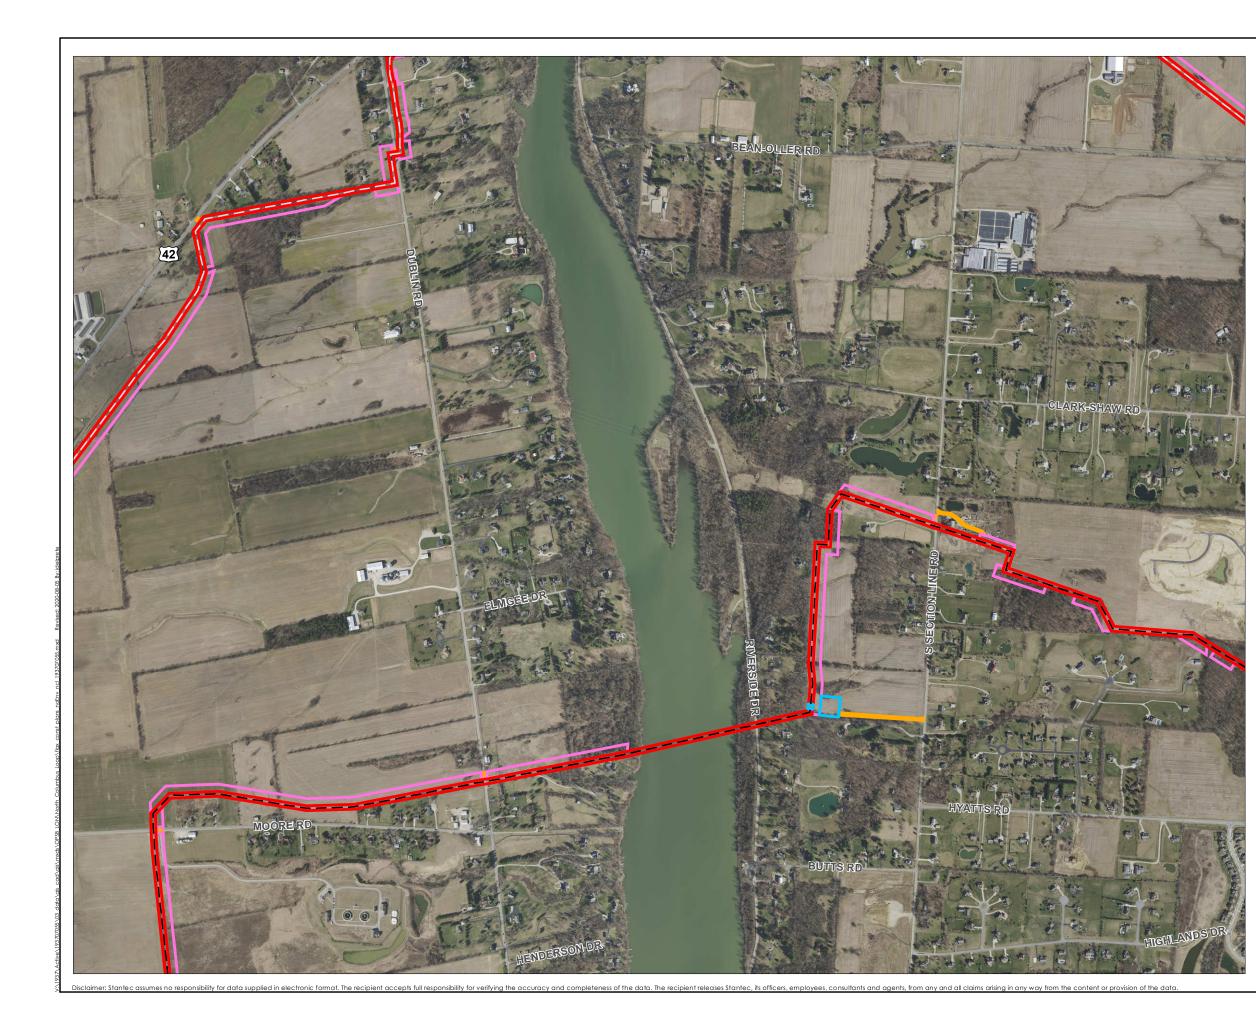

# Title **Construction Plans** Project Area Updated: 7/30/2020

# Client/Project Columbia Gas of Ohio Northern Columbus Loop Natural Gas Pipeline Project (Phase VII)

Project Location Union and Delaware Counties Ohio 193707055 Prepared by JD on 2020-06-07 Technical Review by MK on 2020-07-24 Independent Review by KC on 2020-07-24

# <u>Legend</u>

- North Columbus Loop Preferred Route
- / \' North Columbus Loop Alternate Route
  - Temporary Construction Access
  - Launcher Site
  - Additional Temporary Workspace
  - Laydown Yard
  - **Regulator Station**
  - Permanent Easement
  - Temporary Easement

- Coordinate System: NAD 1983 StatePlane Ohio North FIPS 3401 Feet
  Data Sources Include: Stantec, Columbia Gas, Esri, OGRIP LBRS, USGS
  Orthophotography: 2018 OGRIP