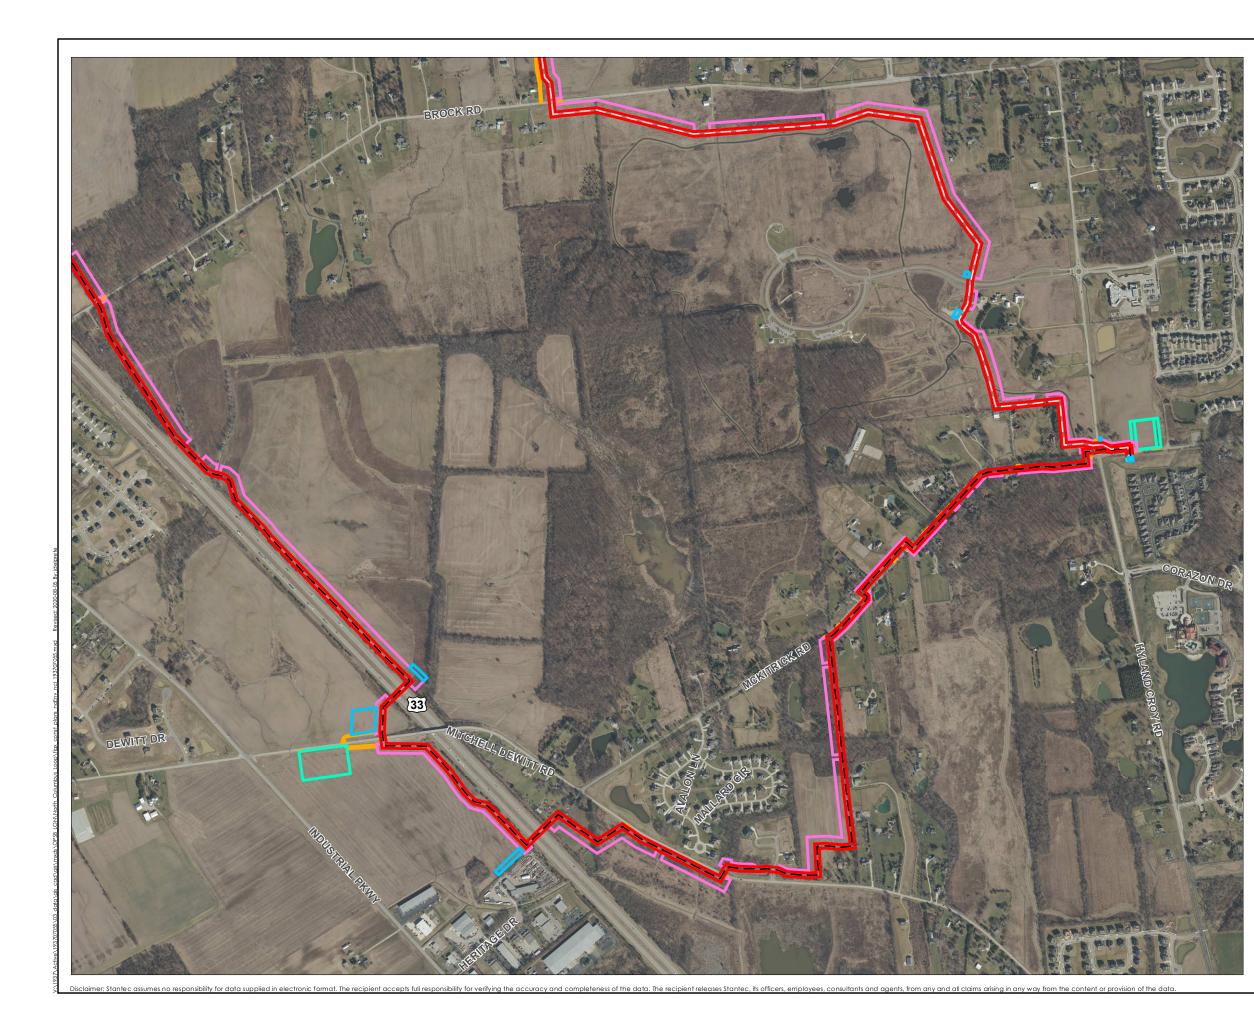

# Title **Construction Plans** Project Area Updated: 7/30/2020

## Client/Project Columbia Gas of Ohio Northern Columbus Loop Natural Gas Pipeline Project (Phase VII)

Project Location Union and Delaware Counties Ohio 193707055 Prepared by JD on 2020-06-07 Technical Review by MK on 2020-07-24 Independent Review by KC on 2020-07-24

# <u>Legend</u>

- North Columbus Loop Preferred Route
- / \' North Columbus Loop Alternate Route
  - Temporary Construction Access
  - Launcher Site
  - Additional Temporary Workspace
  - Laydown Yard
  - **Regulator Station**
  - Permanent Easement
  - Temporary Easement

- Coordinate System: NAD 1983 StatePlane Ohio North FIPS 3401 Feet
  Data Sources Include: Stantec, Columbia Gas, Esri, OGRIP LBRS, USGS
  Orthophotography: 2018 OGRIP