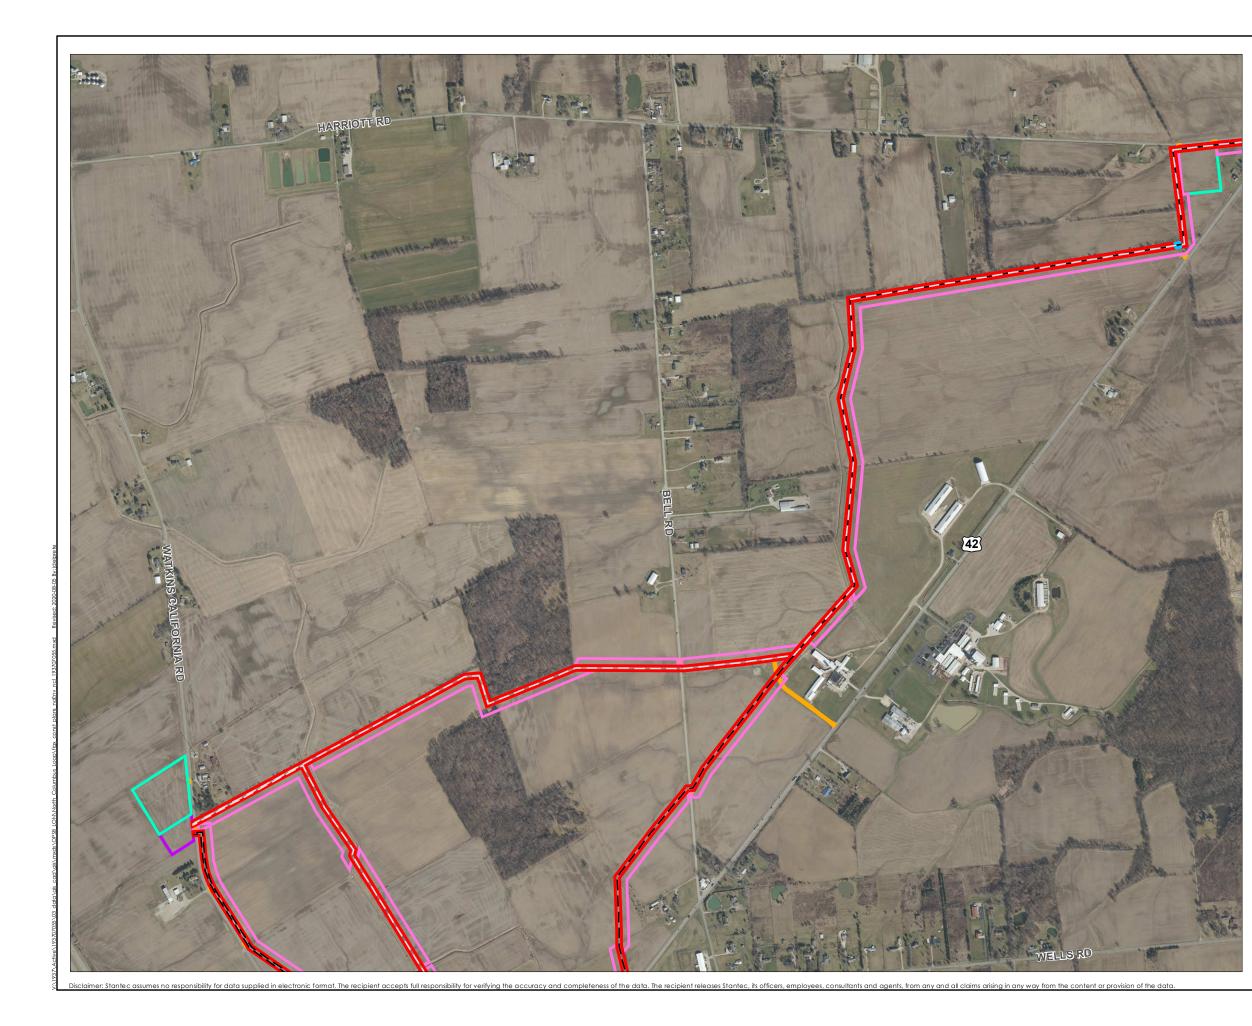

## Client/Project Columbia Gas of Ohio Northern Columbus Loop Natural Gas Pipeline Project (Phase VII) Project Location

Union and Delaware Counties Ohio

193707055 Prepared by JD on 2020-06-07 Technical Review by MK on 2020-07-24 Independent Review by KC on 2020-07-24

1,000 0 500 E Feet 1:12,000 (At original document size of 11x17)

# Ν

# <u>Legend</u>

- North Columbus Loop Preferred Route
- ✓ ✓ North Columbus Loop Alternate Route
  - Temporary Construction Access
  - Launcher Site
  - Additional Temporary Workspace
  - Laydown Yard
  - **Regulator Station**
  - Permanent Easement
  - Temporary Easement

- Coordinate System: NAD 1983 StatePlane Ohio North FIPS 3401 Feet
  Data Sources Include: Stantec, Columbia Gas, Esri, OGRIP LBRS, USGS
  Orthophotography: 2018 OGRIP