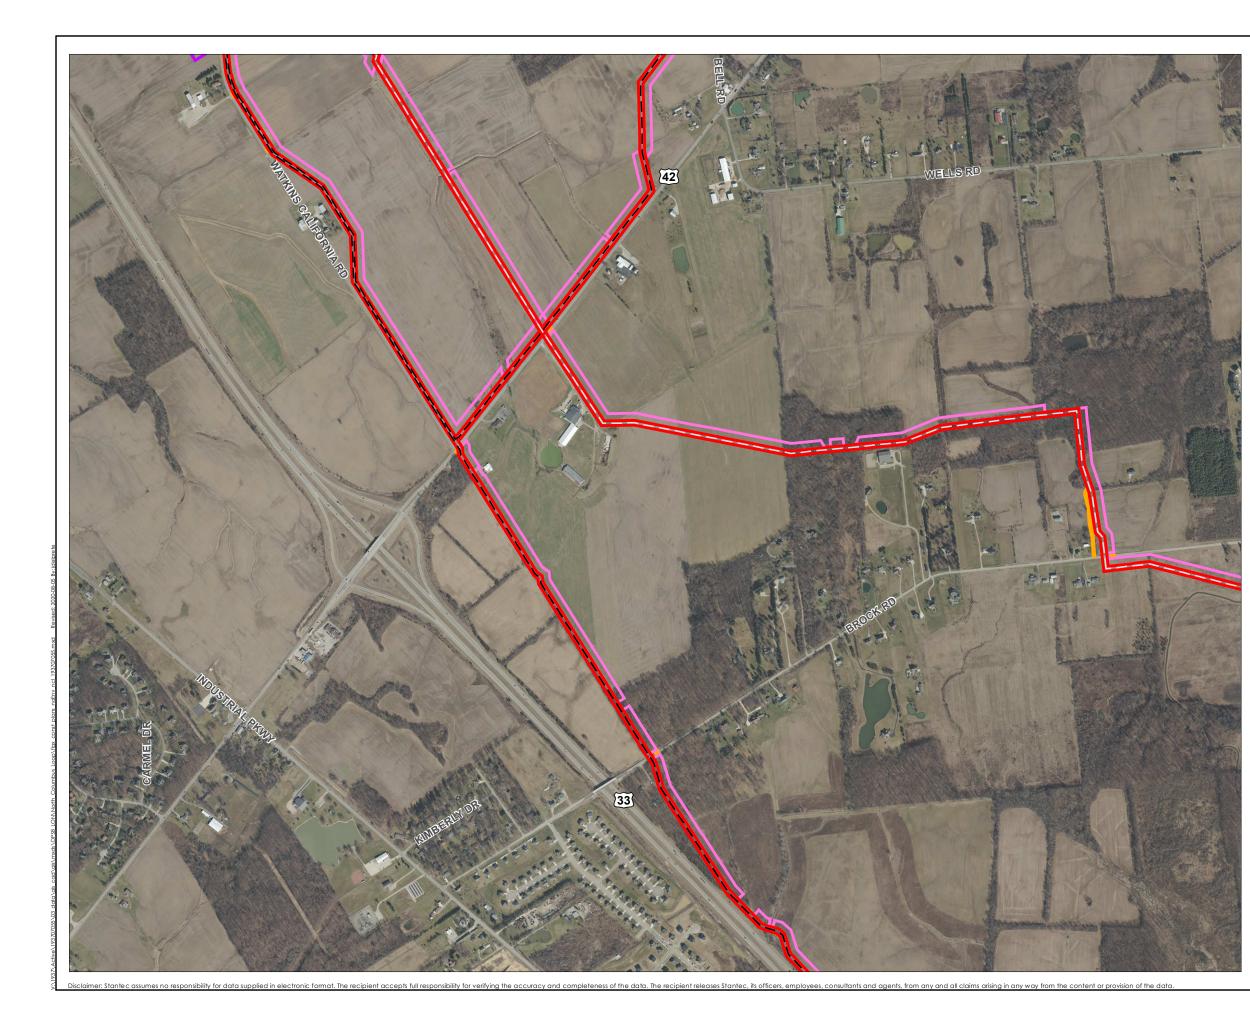

## Client/Project Columbia Gas of Ohio Northern Columbus Loop Natural Gas Pipeline Project (Phase VII) Project Location

Union and Delaware Counties Ohio

193707055 Prepared by JD on 2020-06-07 Technical Review by MK on 2020-07-24 Independent Review by KC on 2020-07-24

1,000 0 500 E Feet 1:12,000 (At original document size of 11x17)

# Ν

# <u>Legend</u>

- North Columbus Loop Preferred Route
- ✓ ✓ North Columbus Loop Alternate Route
  - Temporary Construction Access
  - Launcher Site
  - Additional Temporary Workspace
  - Laydown Yard
  - **Regulator Station**
  - Permanent Easement
  - Temporary Easement

- Coordinate System: NAD 1983 StatePlane Ohio North FIPS 3401 Feet
  Data Sources Include: Stantec, Columbia Gas, Esri, OGRIP LBRS, USGS
  Orthophotography: 2018 OGRIP