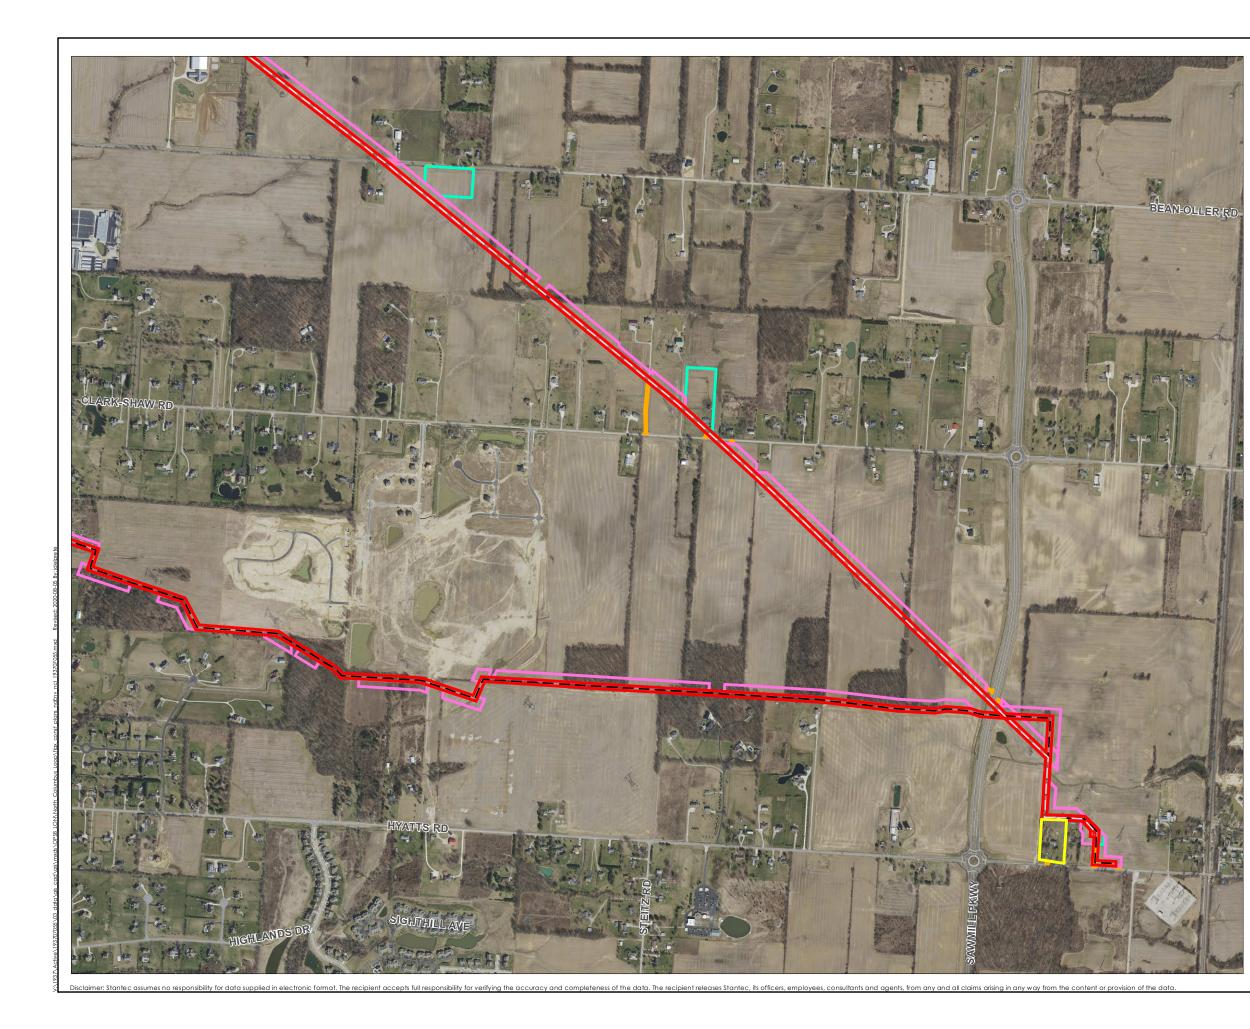

# Title **Construction Plans** Project Area Updated: 7/30/2020

## Client/Project Columbia Gas of Ohio Northern Columbus Loop Natural Gas Pipeline Project (Phase VII)

Project Location Union and Delaware Counties Ohio 193707055 Prepared by JD on 2020-06-07 Technical Review by MK on 2020-07-24 Independent Review by KC on 2020-07-24

# <u>Legend</u>

- North Columbus Loop Preferred Route
- / \' North Columbus Loop Alternate Route
  - Temporary Construction Access
  - Launcher Site
  - Additional Temporary Workspace
  - Laydown Yard
  - **Regulator Station**
  - Permanent Easement
  - Temporary Easement

- Coordinate System: NAD 1983 StatePlane Ohio North FIPS 3401 Feet
  Data Sources Include: Stantec, Columbia Gas, Esri, OGRIP LBRS, USGS
  Orthophotography: 2018 OGRIP