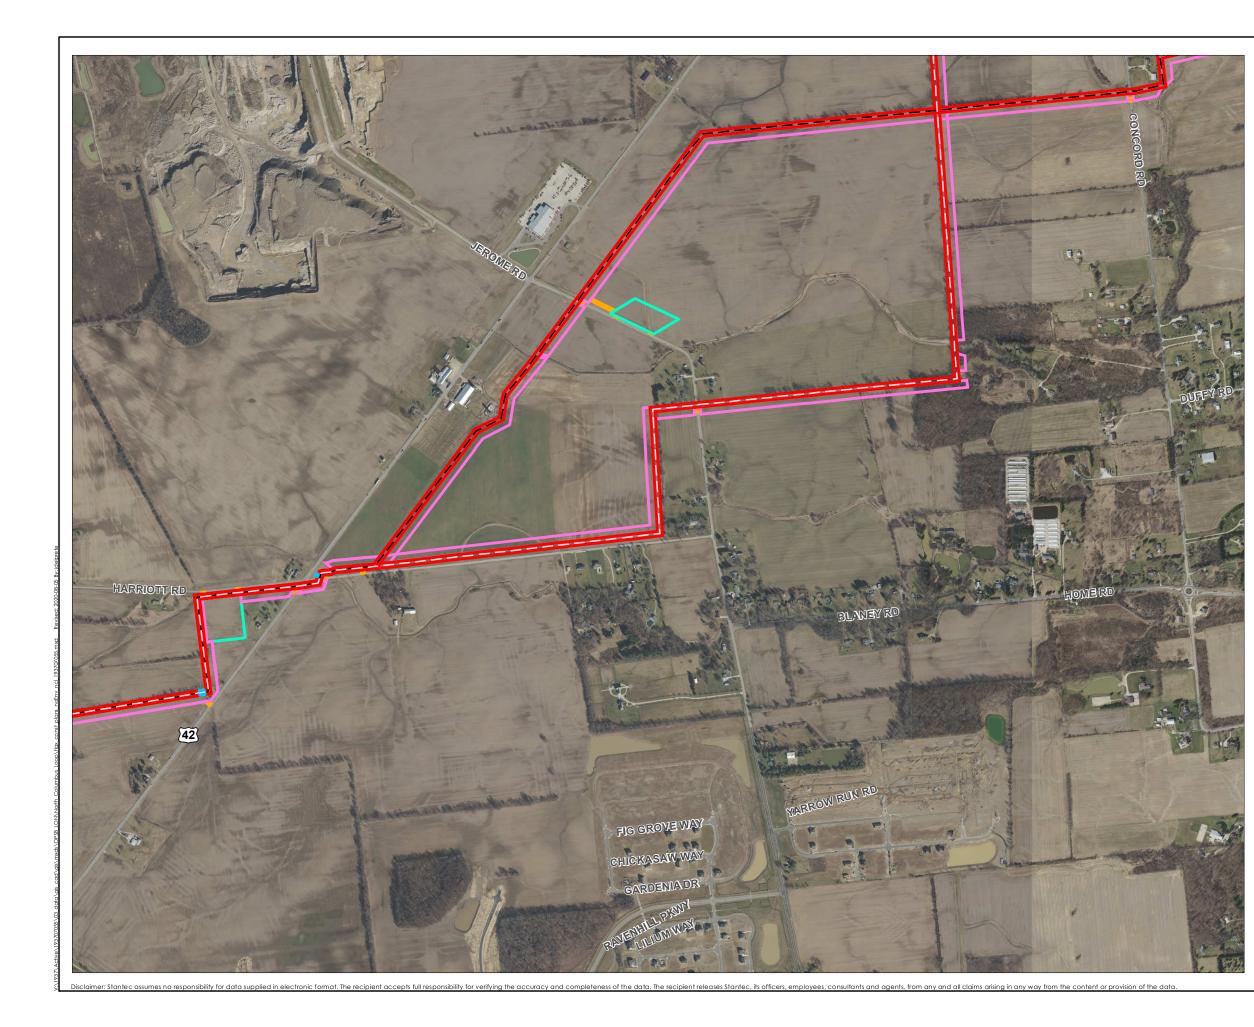

## Client/Project Columbia Gas of Ohio Northern Columbus Loop Natural Gas Pipeline Project (Phase VII)

Project Location Union and Delaware Counties Ohio 193707055 Prepared by JD on 2020-06-07 Technical Review by MK on 2020-07-24 Independent Review by KC on 2020-07-24

# <u>Legend</u>

- North Columbus Loop Preferred Route
- / \' North Columbus Loop Alternate Route
  - Temporary Construction Access
  - Launcher Site
  - Additional Temporary Workspace
  - Laydown Yard
  - **Regulator Station**
  - Permanent Easement
  - Temporary Easement

- Coordinate System: NAD 1983 StatePlane Ohio North FIPS 3401 Feet
  Data Sources Include: Stantec, Columbia Gas, Esri, OGRIP LBRS, USGS
  Orthophotography: 2018 OGRIP